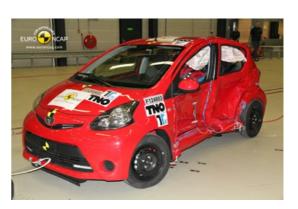

## Safety ratings

| NCAP rating    | ****            |
|----------------|-----------------|
| Adult          | 68%             |
| Children       | 73%             |
| Pedestrian     | 53%             |
| Safety systems | 71%             |
| Overall rating | 66%             |
| Video          | see crash video |