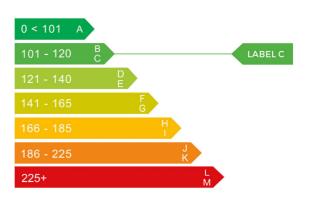

## Engine & fuel consumption

| Power                   | 161 BHP             |
|-------------------------|---------------------|
| Max. torque             | 400 Nm at 2.000 rpm |
| Engine capacity         | 2.000 cc            |
| Cylinders               | 4                   |
| Fuel type               | Diesel              |
| Consumption city        | 50.4 mpg            |
| Consumption extra urban | 72.4 mpg            |
| Consumption combined    | 51.4 mpg            |
| CO2 emission            | 120 g/km            |
| CO2 label               | С                   |