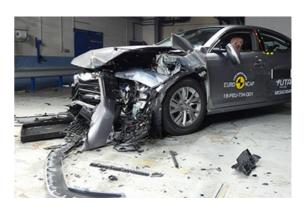

# Safety ratings

| NCAP rating    | ****            |
|----------------|-----------------|
| Adult          | 96%             |
| Children       | 86%             |
| Pedestrian     | 71%             |
| Safety systems | 79%             |
| Overall rating | 85%             |
| Video          | see crash video |