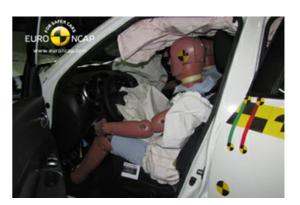

# Safety ratings

| NCAP rating    | ****                   |
|----------------|------------------------|
| Adult          | 87%                    |
| Children       | 81%                    |
| Pedestrian     | 41%                    |
| Safety systems | 71%                    |
| Overall rating | 75%                    |
| Video          | <u>see crash video</u> |