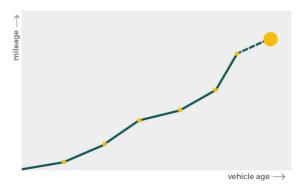

## Mileage check

| Odometer                   | In miles        |
|----------------------------|-----------------|
| Mileage registrations      | 5               |
| First mileage registration | 2018-12-31      |
| Last registration          | 2023-12-19      |
| Complete history           | <u>See info</u> |

| Registration #1 | 2018-12-31 | 26 mi      |
|-----------------|------------|------------|
| Registration #2 | 2021-12-06 | 21.972 mi  |
| Registration #3 |            | 11.777 esi |
| Registration #4 |            | 11.777 est |
| Registration #5 |            | 11.777 mi  |