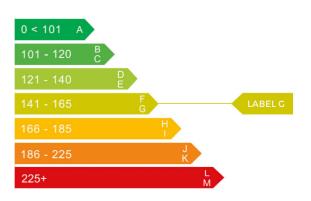

## Engine & fuel consumption

| Power                   | 111 BHP             |
|-------------------------|---------------------|
| Max. torque             | 144 Nm at 4.000 rpm |
| Engine capacity         | 1.598 cc            |
| Cylinders               | 4                   |
| Fuel type               | Petrol              |
| Consumption city        | 33.2 mpg            |
| Consumption extra urban | 47.9 mpg            |
| Consumption combined    | 34.5 mpg            |
| CO2 emission            | 161 g/km            |
| CO2 label               | G                   |