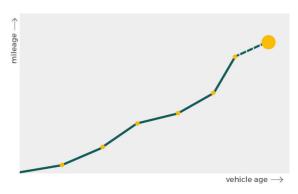

## Mileage check

| Odometer                   | In miles   |
|----------------------------|------------|
| Mileage registrations      | 20         |
| First mileage registration | 2007-10-01 |
| Last registration          | 2023-10-02 |
| Complete history           | See info   |

| Registration #1  | 2007-10-01 | 18 mi      |
|------------------|------------|------------|
| Registration #2  | 2010-09-17 | 24.892 mi  |
| Registration #3  | 2011-10-14 | 32.798 mi  |
| Registration #4  | 2012-10-23 | 41.400 mi  |
| Registration #5  | 2013-04-24 | 46.207 mi  |
| Registration #6  | 2014-05-19 | 52.920 mi  |
| Registration #7  | 2015-04-15 | 56.589 mi  |
| Registration #8  | 2016-04-14 | 64.844 mi  |
| Registration #9  | 2017-06-16 | 70.189 mi  |
| Registration #10 | 2018-06-11 | 80.069 mi  |
| Registration #11 |            | 11.777 mi  |
| Registration #12 |            | 11.777 esi |
| Registration #13 |            | 11.777 mi  |
| Registration #14 |            | 11.777 esi |
| Registration #15 |            | 11.777 mi  |
| Registration #16 |            | 11.777 esi |
| Registration #17 |            | 11.777 mi  |
| Registration #18 |            | 11.777 mi  |
| Registration #19 |            | 11.777 mi  |
| Registration #20 |            | 11.117 esi |
|                  |            |            |