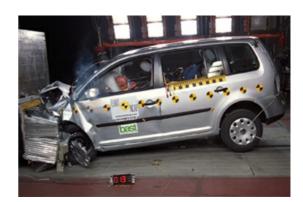

# Safety ratings

**NCAP** rating

Video

see crash video

| Dimensions & weight    |                  |
|------------------------|------------------|
| Width                  | 2066 mm          |
| Height                 | 1635 mm          |
| Length                 | 4391 mm          |
| Wheel base             | 2677 mm          |
| Kerb weight            | 1498 kg          |
| Max. allowed weight    | 2210 kg          |
| Additional information |                  |
| Fuel tank capacity     | 60 I             |
| Fuel delivery          | Direct Injection |
| Number of doors        | 5                |