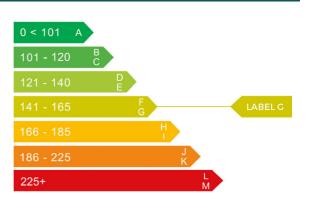

### Engine & fuel consumption

| Power                   | 103 BHP             |
|-------------------------|---------------------|
| Max. torque             | 250 Nm at 1.900 rpm |
| Engine capacity         | 1.896 cc            |
| Cylinders               | 4                   |
| Fuel type               | Diesel              |
| Consumption city        | 37.7 mpg            |
| Consumption extra urban | 53.3 mpg            |
| Consumption combined    | 47.1 mpg            |
| CO2 emission            | 156 g/km            |
| CO2 label               | G                   |