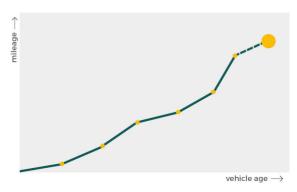

# Mileage check

| Odometer                   | In miles   |
|----------------------------|------------|
| Mileage registrations      | 13         |
| First mileage registration | 2015-06-30 |
| Last registration          | 2023-11-22 |
| Complete history           | See info   |

| Registration #1                                        | 2015-06-30 | 8 mi                                                               |
|--------------------------------------------------------|------------|--------------------------------------------------------------------|
| Registration #2                                        | 2017-06-20 | 21.377 mi                                                          |
| Registration #3                                        | 2018-07-17 | 27.760 mi                                                          |
| Registration #4                                        | 2018-07-17 | 27.760 mi                                                          |
| Registration #5                                        | 2019-07-19 | 34.058 mi                                                          |
| Registration #6                                        | 2020-07-16 | 44.072 mi                                                          |
| Registration #7                                        | 2020-07-16 | 44.072 mi                                                          |
| -                                                      |            |                                                                    |
| Registration #8                                        |            | 11.117 est                                                         |
| -                                                      |            | 11.577 es                                                          |
| Registration #8                                        |            | 11.577 46<br>11.577 46<br>11.577 46                                |
| Registration #8<br>Registration #9                     |            | 01.000 est<br>01.000 est<br>01.000 est<br>01.000 est               |
| Registration #8<br>Registration #9<br>Registration #10 |            | 01.000 est<br>01.000 est<br>01.000 est<br>01.000 est<br>01.000 est |