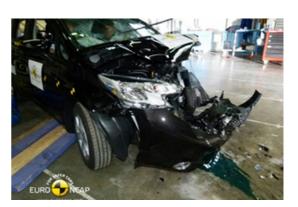

# Safety ratings

| NCAP rating    | ****            |
|----------------|-----------------|
| Adult          | 86%             |
| Children       | 82%             |
| Pedestrian     | 58%             |
| Safety systems | 70%             |
| Overall rating | 78%             |
| Video          | see crash video |