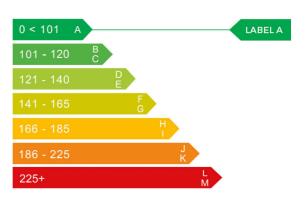

## Engine & fuel consumption

| Power                   | 90 BHP              |
|-------------------------|---------------------|
| Max. torque             | 200 Nm at 1.750 rpm |
| Engine capacity         | 1.461 cc            |
| Cylinders               | 4                   |
| Fuel type               | Diesel              |
| Consumption city        | 65.7 mpg            |
| Consumption extra urban | 88.3 mpg            |
| Consumption combined    | 78.5 mpg            |
| CO2 emission            | 90 g/km             |
| CO2 label               | А                   |