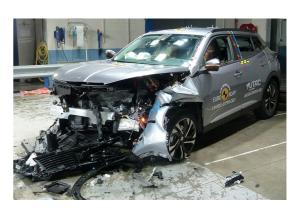

# Safety ratings

| NCAP rating    | ****            |
|----------------|-----------------|
| Adult          | 93%             |
| Children       | 84%             |
| Pedestrian     | 73%             |
| Safety systems | 73%             |
| Overall rating | 83%             |
| Video          | see crash video |