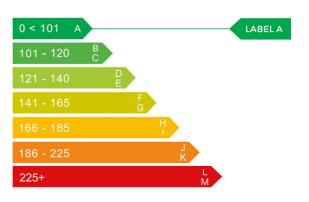

### Engine & fuel consumption

| Power                   | 68 BHP             |
|-------------------------|--------------------|
| Max. torque             | 95 Nm at 3.500 rpm |
| Engine capacity         | 998 cc             |
| Cylinders               | 3                  |
| Fuel type               | Petrol             |
| Consumption city        | 52.3 mpg           |
| Consumption extra urban | 78.5 mpg           |
| Consumption combined    | 67.3 mpg           |
| CO2 emission            | 99 g/km            |
| CO2 label               | А                  |