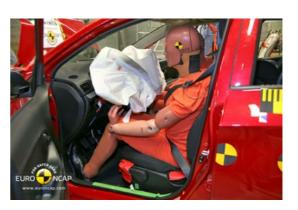

# Safety ratings

| NCAP rating    | ****            |
|----------------|-----------------|
| Adult          | 86%             |
| Children       | 83%             |
| Pedestrian     | 47%             |
| Safety systems | 43%             |
| Overall rating | 73%             |
| Video          | see crash video |