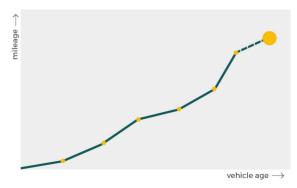

## Mileage check

| Odometer                   | In miles   |
|----------------------------|------------|
| Mileage registrations      | 9          |
| First mileage registration | 2015-05-29 |
| Last registration          | 2024-02-09 |
| Complete history           | See info   |

| Registration #1 | 2015-05-29 | 9 mi       |
|-----------------|------------|------------|
| Registration #2 | 2018-05-24 | 35.102 mi  |
| Registration #3 | 2019-05-15 | 44.103 mi  |
| Registration #4 | 2020-03-16 | 52.354 mi  |
| Registration #5 | 2021-03-04 | 55.317 mi  |
| Registration #6 |            | 11.777 esi |
| Registration #7 |            | 11.777 esi |
| Registration #8 |            | 11.777 esi |
| Registration #9 |            | 11.777 esi |