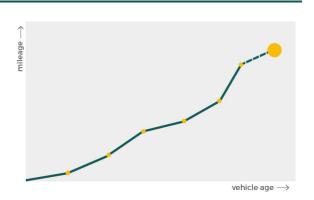

## Mileage check

Mileage registrations

1

Registration #1

More info >

CarCheck.co.uk page 7/8

NA64ULS report date: 2024-03-29

Car features