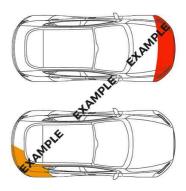

## Damage history

Check the damage history for this BMW. See if, where and when this BMW had damage and the car repair costs. We also check if this BMW was scrapped. Download the premium report <u>here</u> for the results.

Damage 1
Date
Category
Type
Damage 2
Date
Category
Type