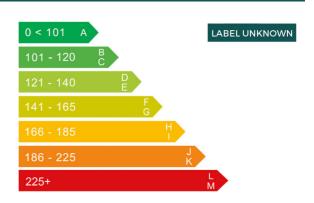

# Engine & fuel consumption

| Power                | 357 BHP                     |
|----------------------|-----------------------------|
| Max. torque          | 570 Nm at 3.700 rpm         |
| Cylinders            | 3                           |
| Fuel type            | Hybrid / Electric / (clean) |
| Consumption combined | 134.5 mpg                   |