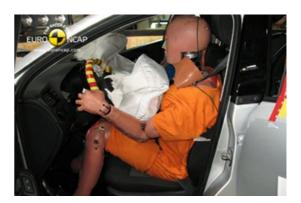

# Safety ratings

| NCAP rating    | ****            |
|----------------|-----------------|
| Adult          | 90%             |
| Children       | 86%             |
| Pedestrian     | 41%             |
| Safety systems | 71%             |
| Overall rating | 78%             |
| Video          | see crash video |