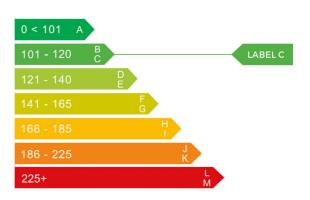

## Engine & fuel consumption

| Power                   | 89 BHP              |
|-------------------------|---------------------|
| Max. torque             | 230 Nm at 1.500 rpm |
| Engine capacity         | 1.598 cc            |
| Cylinders               | 4                   |
| Fuel type               | Diesel              |
| Consumption city        | 54.3 mpg            |
| Consumption extra urban | 76.3 mpg            |
| Consumption combined    | 65.7 mpg            |
| CO2 emission            | 112 g/km            |
| CO2 label               | С                   |