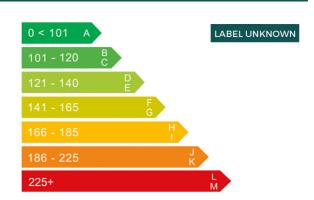

# Engine & fuel consumption

| Power                   | 190 BHP             |
|-------------------------|---------------------|
| Max. torque             | 420 Nm at 1.750 rpm |
| Cylinders               | 4                   |
| Fuel type               | Diesel              |
| Consumption city        | 32.5 mpg            |
| Consumption extra urban | 49.6 mpg            |
| Consumption combined    | 40.4 mpg            |