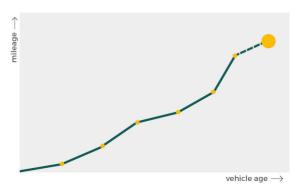

# Mileage check

| Odometer                   | In miles   |
|----------------------------|------------|
| Mileage registrations      | 27         |
| First mileage registration | 2007-03-01 |
| Last registration          | 2024-02-26 |
| Complete history           | See info   |

| Registration #1                                                                                                                                                                                      | 2007-03-01 | 10 mi     |
|------------------------------------------------------------------------------------------------------------------------------------------------------------------------------------------------------|------------|-----------|
| Registration #2                                                                                                                                                                                      | 2010-02-26 | 30.914 mi |
| Registration #3                                                                                                                                                                                      | 2010-02-26 | 30.914 mi |
| Registration #4                                                                                                                                                                                      | 2011-02-15 | 37.889 mi |
| Registration #5                                                                                                                                                                                      | 2012-02-20 | 42.211 mi |
| Registration #6                                                                                                                                                                                      | 2013-02-05 | 44.100 mi |
| Registration #7                                                                                                                                                                                      | 2014-02-10 | 48.051 mi |
| Registration #8                                                                                                                                                                                      | 2014-02-11 | 48.056 mi |
| Registration #9                                                                                                                                                                                      | 2015-02-16 | 50.513 mi |
| Registration #10                                                                                                                                                                                     | 2015-02-17 | 50.516 mi |
| Registration #11                                                                                                                                                                                     | 2016-02-05 | 54.637 mi |
| Registration #12                                                                                                                                                                                     | 2017-02-16 | 58.905 mi |
| Registration #13                                                                                                                                                                                     | 2017-02-24 | 58.984 mi |
| Destates #14                                                                                                                                                                                         |            | C1 272 mi |
| Registration #14                                                                                                                                                                                     | 2018-02-05 | 61.272 mi |
| Registration #14<br>Registration #15                                                                                                                                                                 | 2018-02-05 | 61.272 mi |
|                                                                                                                                                                                                      | 2018-02-05 | 61.272 mi |
| Registration #15                                                                                                                                                                                     |            | 61.272 mi |
| Registration #15<br>Registration #16                                                                                                                                                                 |            | 61.272 mi |
| Registration #15<br>Registration #16<br>Registration #17                                                                                                                                             |            | 61.272 mi |
| Registration #15<br>Registration #16<br>Registration #17<br>Registration #18                                                                                                                         |            | 61.272 mi |
| Registration #15<br>Registration #16<br>Registration #17<br>Registration #18<br>Registration #19                                                                                                     |            | 61.272 mi |
| Registration #15<br>Registration #16<br>Registration #17<br>Registration #18<br>Registration #19<br>Registration #20                                                                                 |            | 61.272 mi |
| Registration #15<br>Registration #16<br>Registration #17<br>Registration #18<br>Registration #19<br>Registration #20<br>Registration #21                                                             |            | 61.272 mi |
| Registration #15<br>Registration #16<br>Registration #17<br>Registration #18<br>Registration #19<br>Registration #20<br>Registration #21<br>Registration #22                                         |            | 61.272 mi |
| Registration #15<br>Registration #16<br>Registration #17<br>Registration #18<br>Registration #19<br>Registration #20<br>Registration #21<br>Registration #22<br>Registration #23                     |            | 61.272 mi |
| Registration #15<br>Registration #16<br>Registration #17<br>Registration #18<br>Registration #19<br>Registration #20<br>Registration #21<br>Registration #21<br>Registration #22<br>Registration #23 |            | 61.272 mi |