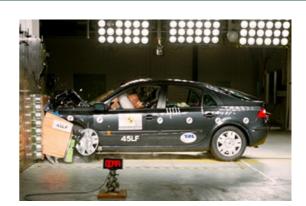

# Safety ratings

**NCAP** rating

Video

see crash video

| Dimensions & weight               |                       |
|-----------------------------------|-----------------------|
| Width                             | 2060 mm               |
| Height                            | 1433 mm               |
| Length                            | 4598 mm               |
| Wheel base                        | 2748 mm               |
| Kerb weight                       | 1280 kg               |
| Max. allowed weight               | 1910 kg               |
| Additional information            |                       |
| Fuel tank capacity                | 68 I                  |
| Fuel delivery                     | Multi-Point Injection |
| Number of doors                   | 5                     |
| Number of seats<br>CarCheck.co.uk | 5 page 16/16          |