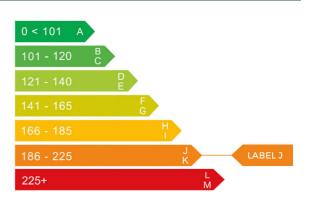

### Engine & fuel consumption

| Power                   | 135 BHP             |
|-------------------------|---------------------|
| Max. torque             | 191 Nm at 3.750 rpm |
| Engine capacity         | 1.998 cc            |
| Cylinders               | 4                   |
| Fuel type               | Petrol              |
| Consumption city        | 25.5 mpg            |
| Consumption extra urban | 46.3 mpg            |
| Consumption combined    | 35.8 mpg            |
| CO2 emission            | 187 g/km            |
| CO2 label               | J                   |

# Tax calculation

| Vehicle class                           | 48         |
|-----------------------------------------|------------|
| Band                                    | J          |
| Single payment (12 months)              | £ 365,00,- |
| Single six month payment                | £ 200,75,- |
| Total payable by 12 monthly instalments | £ 383,25,- |