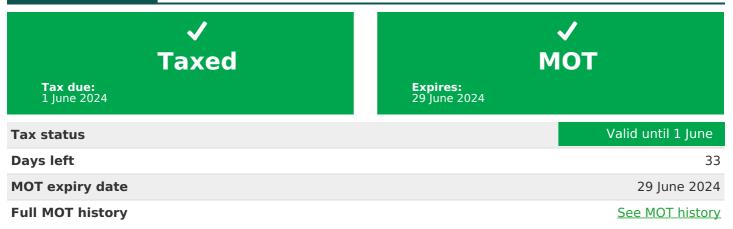

Tax & MOT check

### MOT history

| MOT expiry date    | 2024-06-29 |
|--------------------|------------|
| MOT pass rate      | 100 %      |
| MOT passed         | 1          |
| Failed MOT tests   | 0          |
| Total advice items | 0          |
| Total items failed | 0          |

| MOT #1           | 2023-06-30 12:09 |
|------------------|------------------|
| MOT test number  | 929575110058     |
| Result           | ✓ Passed         |
| Next expiry date | 2024-06-29       |

HN2OVTY report date: 2024-03-28