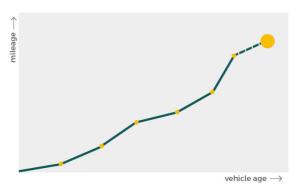

# Mileage check

| Odometer                   | In miles   |
|----------------------------|------------|
| Mileage registrations      | 28         |
| First mileage registration | 2002-09-30 |
| Last registration          | 2022-08-04 |
| Complete history           | See info   |

| Registration #1  | 2002-09-30 | 18 mi      |
|------------------|------------|------------|
| Registration #2  | 2005-09-08 | 38.581 mi  |
| Registration #3  | 2006-09-18 | 45.594 mi  |
| Registration #4  | 2008-09-02 | 62.766 mi  |
| Registration #5  | 2009-08-27 | 73.195 mi  |
| Registration #6  | 2010-08-19 | 77.385 mi  |
| Registration #7  | 2011-09-05 | 84.341 mi  |
| Registration #8  | 2011-09-06 | 84.341 mi  |
| Registration #9  | 2012-09-04 | 89.975 mi  |
| Registration #10 | 2012-09-07 | 89.975 mi  |
| Registration #11 | 2013-09-10 | 96.655 mi  |
| Registration #12 | 2013-09-20 | 96.655 mi  |
| Registration #13 | 2014-09-17 | 103.251 mi |
| Registration #14 | 2014-09-17 | 103.251 mi |
| Registration #15 |            | 11.777 esi |
| Registration #16 |            | 11.777 est |
| Registration #17 |            | 11.777 esi |
| Registration #18 |            | 11.777 est |
| Registration #19 |            | 11.777 esi |
| Registration #20 |            | 11.777 est |
| Registration #21 |            | 11.777 esi |
| Registration #22 |            | 11.777 est |
| Registration #23 |            | 11.777 mi  |
| Registration #24 |            | 10.377 est |
| Registration #25 |            | 11.777 mi  |
| Registration #26 |            | 10.207 est |
| CarCheck.co.uk   |            | page 14/15 |
|                  |            |            |