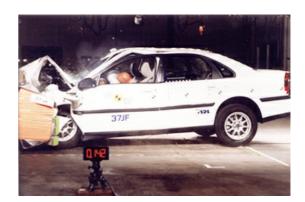

# Safety ratings

**NCAP** rating

Video

see crash video

| Dimensions & weight    |                       |
|------------------------|-----------------------|
| Width                  | 1760 mm               |
| Height                 | 1410 mm               |
| Length                 | 4720 mm               |
| Wheel base             | 2560 mm               |
| Kerb weight            | 1483 kg               |
| Additional information |                       |
| Fuel tank capacity     | 70                    |
| Fuel delivery          | Multi-Point Injection |
| Number of doors        | 5                     |
| Number of axles        | 2                     |
|                        |                       |