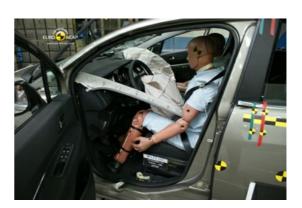

# Safety ratings

| NCAP rating    | ****                   |
|----------------|------------------------|
| Adult          | 89%                    |
| Children       | 79%                    |
| Pedestrian     | 37%                    |
| Safety systems | 97%                    |
| Overall rating | 77%                    |
| Video          | <u>see crash video</u> |