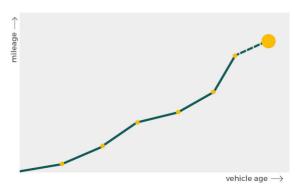

# Mileage check

| Odometer                   | In miles   |
|----------------------------|------------|
| Mileage registrations      | 12         |
| First mileage registration | 2015-03-03 |
| Last registration          | 2023-10-19 |
| Complete history           | See info   |

| Registration #1                                                                                                                                                                                                                                                                                                                                                                                                                                                                                                                                                                                                                                                                                                                                                                                                                                                                                                                                                                                                                                                                                                                                                                                                                                                                                                                                                                                                                                                                                                                                                                                                                                                                                                                                                                                                                                                                                                                                                                                                                                                                                                                | 2015-03-03 | 22 mi                    |
|--------------------------------------------------------------------------------------------------------------------------------------------------------------------------------------------------------------------------------------------------------------------------------------------------------------------------------------------------------------------------------------------------------------------------------------------------------------------------------------------------------------------------------------------------------------------------------------------------------------------------------------------------------------------------------------------------------------------------------------------------------------------------------------------------------------------------------------------------------------------------------------------------------------------------------------------------------------------------------------------------------------------------------------------------------------------------------------------------------------------------------------------------------------------------------------------------------------------------------------------------------------------------------------------------------------------------------------------------------------------------------------------------------------------------------------------------------------------------------------------------------------------------------------------------------------------------------------------------------------------------------------------------------------------------------------------------------------------------------------------------------------------------------------------------------------------------------------------------------------------------------------------------------------------------------------------------------------------------------------------------------------------------------------------------------------------------------------------------------------------------------|------------|--------------------------|
| Registration #2                                                                                                                                                                                                                                                                                                                                                                                                                                                                                                                                                                                                                                                                                                                                                                                                                                                                                                                                                                                                                                                                                                                                                                                                                                                                                                                                                                                                                                                                                                                                                                                                                                                                                                                                                                                                                                                                                                                                                                                                                                                                                                                | 2018-05-31 | 13.875 mi                |
| Registration #3                                                                                                                                                                                                                                                                                                                                                                                                                                                                                                                                                                                                                                                                                                                                                                                                                                                                                                                                                                                                                                                                                                                                                                                                                                                                                                                                                                                                                                                                                                                                                                                                                                                                                                                                                                                                                                                                                                                                                                                                                                                                                                                | 2018-05-31 | 13.875 mi                |
| Registration #4                                                                                                                                                                                                                                                                                                                                                                                                                                                                                                                                                                                                                                                                                                                                                                                                                                                                                                                                                                                                                                                                                                                                                                                                                                                                                                                                                                                                                                                                                                                                                                                                                                                                                                                                                                                                                                                                                                                                                                                                                                                                                                                | 2019-05-31 | 15.296 mi                |
| Registration #5                                                                                                                                                                                                                                                                                                                                                                                                                                                                                                                                                                                                                                                                                                                                                                                                                                                                                                                                                                                                                                                                                                                                                                                                                                                                                                                                                                                                                                                                                                                                                                                                                                                                                                                                                                                                                                                                                                                                                                                                                                                                                                                | 2019-05-31 | 15.296 mi                |
| Registration #6                                                                                                                                                                                                                                                                                                                                                                                                                                                                                                                                                                                                                                                                                                                                                                                                                                                                                                                                                                                                                                                                                                                                                                                                                                                                                                                                                                                                                                                                                                                                                                                                                                                                                                                                                                                                                                                                                                                                                                                                                                                                                                                | 2020-10-20 | 16.764 mi                |
| Desite the sector of the secto |            |                          |
| Registration #7                                                                                                                                                                                                                                                                                                                                                                                                                                                                                                                                                                                                                                                                                                                                                                                                                                                                                                                                                                                                                                                                                                                                                                                                                                                                                                                                                                                                                                                                                                                                                                                                                                                                                                                                                                                                                                                                                                                                                                                                                                                                                                                |            |                          |
| Registration #7                                                                                                                                                                                                                                                                                                                                                                                                                                                                                                                                                                                                                                                                                                                                                                                                                                                                                                                                                                                                                                                                                                                                                                                                                                                                                                                                                                                                                                                                                                                                                                                                                                                                                                                                                                                                                                                                                                                                                                                                                                                                                                                |            | 11.000 est               |
|                                                                                                                                                                                                                                                                                                                                                                                                                                                                                                                                                                                                                                                                                                                                                                                                                                                                                                                                                                                                                                                                                                                                                                                                                                                                                                                                                                                                                                                                                                                                                                                                                                                                                                                                                                                                                                                                                                                                                                                                                                                                                                                                |            | 11.117 est<br>11.117 est |
| Registration #8                                                                                                                                                                                                                                                                                                                                                                                                                                                                                                                                                                                                                                                                                                                                                                                                                                                                                                                                                                                                                                                                                                                                                                                                                                                                                                                                                                                                                                                                                                                                                                                                                                                                                                                                                                                                                                                                                                                                                                                                                                                                                                                |            | 0.000 es                 |
| Registration #8<br>Registration #9                                                                                                                                                                                                                                                                                                                                                                                                                                                                                                                                                                                                                                                                                                                                                                                                                                                                                                                                                                                                                                                                                                                                                                                                                                                                                                                                                                                                                                                                                                                                                                                                                                                                                                                                                                                                                                                                                                                                                                                                                                                                                             |            | 0.000 es                 |