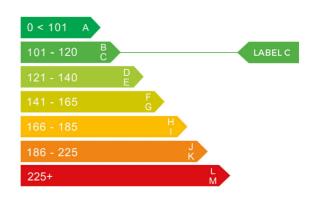

# Engine & fuel consumption

| Engine capacity | 1.560 cc |
|-----------------|----------|
| Fuel type       | Diesel   |
| CO2 emission    | 115 g/km |
| CO2 label       | С        |