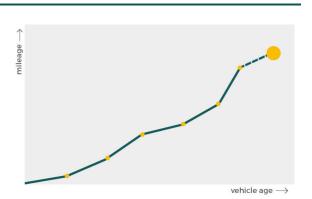

**Contact info** 

More info >

CarCheck.co.uk page 13/15

Mileage check

| Odometer                   | In miles   |
|----------------------------|------------|
| Mileage registrations      | 28         |
| First mileage registration | 2001-06-01 |
| Last registration          | 2023-07-03 |
| Complete history           | See info   |