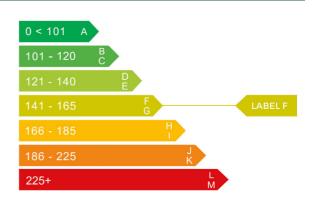

## Engine & fuel consumption

| Power                   | 115 BHP             |
|-------------------------|---------------------|
| Max. torque             | 284 Nm at 1.900 rpm |
| Engine capacity         | 1.896 cc            |
| Cylinders               | 4                   |
| Fuel type               | Diesel              |
| Consumption city        | 35.3 mpg            |
| Consumption extra urban | 56.5 mpg            |
| Consumption combined    | 46.3 mpg            |
| CO2 emission            | 143 g/km            |
| CO2 label               | F                   |