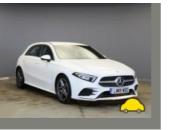

| General information |                                                         |
|---------------------|---------------------------------------------------------|
| Make                | MERCEDES-BENZ                                           |
| Model               | A 180 AMG LINE PREMIUM + A 180 AMG LINE<br>PREMIUM PLUS |
| Colour              | -                                                       |
| Year of manufacture | -                                                       |
| Top speed           | 134 mph                                                 |
| Gearbox             | 6 speed Manual                                          |