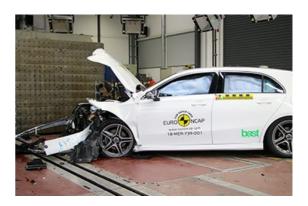

# Safety ratings

| NCAP rating    | ****            |
|----------------|-----------------|
| Adult          | 96%             |
| Children       | 91%             |
| Pedestrian     | 92%             |
| Safety systems | 75%             |
| Overall rating | 90%             |
| Video          | see crash video |