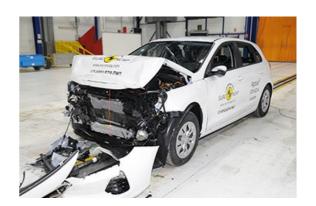

# Safety ratings

| NCAP rating    | ****            |
|----------------|-----------------|
| Adult          | 88%             |
| Children       | 84%             |
| Pedestrian     | 64%             |
| Safety systems | 68%             |
| Overall rating | 78%             |
| Video          | see crash video |