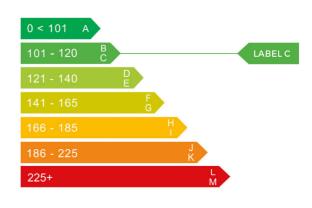

### Engine & fuel consumption

| Power                   | 118 BHP             |  |
|-------------------------|---------------------|--|
| Max. torque             | 171 Nm at 4.000 rpm |  |
| Engine capacity         | 998 cc              |  |
| Cylinders               | 3                   |  |
| Fuel type               | Petrol              |  |
| Consumption city        | 47.1 mpg            |  |
| Consumption extra urban | 61.4 mpg            |  |
| Consumption combined    | 54.3 mpg            |  |
| CO2 emission            | 120 g/km            |  |
| CO2 lahel               | C                   |  |