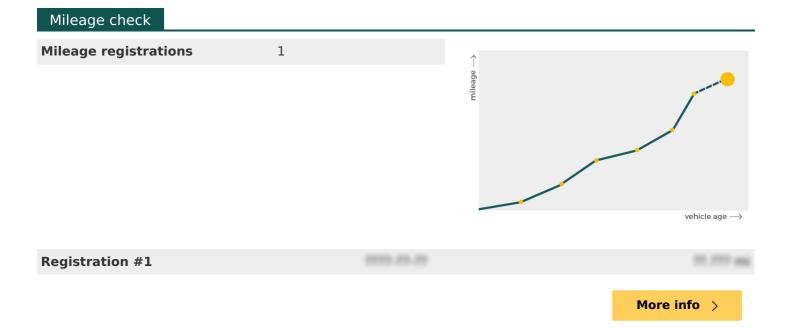

## Owner history

For how long did the current and previous owner(s) have this BMW? How many owners did this BMW have? Check it in the premium report and see all owner registrations. Download the full report <u>here</u>.

| xxxxxxxx                                                 |             |
|----------------------------------------------------------|-------------|
| *************                                            |             |
| ********                                                 |             |
| *******                                                  |             |
| *************                                            |             |
| ********                                                 |             |
|                                                          | More info > |
| Plate changes                                            |             |
| See in this check if this BMW had different number plate | 25.         |
| Number of plates                                         |             |
| Carrent registration                                     |             |
| Plate since                                              |             |
| Current registration                                     |             |
| Plate since                                              |             |
|                                                          | More info > |