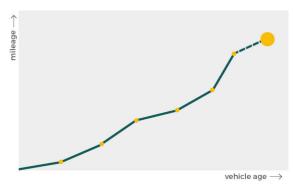

# Mileage check

| Odometer                   | In miles   |
|----------------------------|------------|
| Mileage registrations      | 24         |
| First mileage registration | 2007-06-13 |
| Last registration          | 2023-11-15 |
| Complete history           | See info   |

| Registration #1                                                                                                                                                                                      | 2007-06-13 | 29 mi                                                                                                                            |
|------------------------------------------------------------------------------------------------------------------------------------------------------------------------------------------------------|------------|----------------------------------------------------------------------------------------------------------------------------------|
| Registration #2                                                                                                                                                                                      | 2010-05-17 | 29.099 mi                                                                                                                        |
| Registration #3                                                                                                                                                                                      | 2011-06-13 | 34.159 mi                                                                                                                        |
| Registration #4                                                                                                                                                                                      | 2012-06-14 | 39.823 mi                                                                                                                        |
| Registration #5                                                                                                                                                                                      | 2013-06-03 | 44.312 mi                                                                                                                        |
| Registration #6                                                                                                                                                                                      | 2014-05-30 | 47.426 mi                                                                                                                        |
| Registration #7                                                                                                                                                                                      | 2015-05-29 | 57.184 mi                                                                                                                        |
| Registration #8                                                                                                                                                                                      | 2016-06-01 | 66.262 mi                                                                                                                        |
| Registration #9                                                                                                                                                                                      | 2016-10-28 | 68.766 mi                                                                                                                        |
| Registration #10                                                                                                                                                                                     | 2017-10-27 | 75.408 mi                                                                                                                        |
| Registration #11                                                                                                                                                                                     | 2017-10-27 | 75.417 mi                                                                                                                        |
| Registration #12                                                                                                                                                                                     | 2018-10-11 | 80.984 mi                                                                                                                        |
|                                                                                                                                                                                                      |            |                                                                                                                                  |
| Registration #13                                                                                                                                                                                     |            | 11.777 mi                                                                                                                        |
| -                                                                                                                                                                                                    |            | 11.777 est                                                                                                                       |
| Registration #13                                                                                                                                                                                     |            | 11.777 est<br>11.777 est<br>11.777 est                                                                                           |
| Registration #13<br>Registration #14                                                                                                                                                                 |            | 00.000 em                                                                                                                        |
| Registration #13<br>Registration #14<br>Registration #15                                                                                                                                             |            | 01.000 est<br>0.000 est<br>01.000 est<br>01.000 est<br>01.000 est                                                                |
| Registration #13<br>Registration #14<br>Registration #15<br>Registration #16                                                                                                                         |            | 01.000 est<br>0.000 est<br>01.000 est<br>01.000 est<br>01.000 est<br>01.000 est                                                  |
| Registration #13<br>Registration #14<br>Registration #15<br>Registration #16<br>Registration #17                                                                                                     |            | 01.000 est<br>0.000 est<br>01.000 est<br>01.000 est<br>01.000 est<br>01.000 est<br>01.000 est                                    |
| Registration #13<br>Registration #14<br>Registration #15<br>Registration #16<br>Registration #17<br>Registration #18                                                                                 |            | 00.000 est<br>0.000 est<br>0.000 est<br>0.000 est<br>0.000 est<br>0.000 est<br>0.000 est<br>0.000 est                            |
| Registration #13<br>Registration #14<br>Registration #15<br>Registration #16<br>Registration #17<br>Registration #18<br>Registration #19                                                             |            | 00.000 est<br>0.000 est<br>0.000 est<br>0.000 est<br>0.000 est<br>0.000 est<br>0.000 est<br>0.000 est<br>0.000 est               |
| Registration #13<br>Registration #14<br>Registration #15<br>Registration #16<br>Registration #17<br>Registration #18<br>Registration #19<br>Registration #20                                         |            | 00.000 e8<br>0.000 e8<br>0.000 e8<br>0.000 e8<br>0.000 e8<br>0.000 e8<br>0.000 e8<br>0.000 e8<br>0.000 e8                        |
| Registration #13<br>Registration #14<br>Registration #15<br>Registration #16<br>Registration #17<br>Registration #18<br>Registration #19<br>Registration #20<br>Registration #21                     |            | 00.000 e8<br>0.000 e8<br>0.000 e8<br>0.000 e8<br>0.000 e8<br>0.000 e8<br>0.000 e8<br>0.000 e8<br>0.000 e8                        |
| Registration #13<br>Registration #14<br>Registration #15<br>Registration #16<br>Registration #17<br>Registration #18<br>Registration #19<br>Registration #20<br>Registration #21<br>Registration #22 |            | 0.200 es<br>0.200 es |