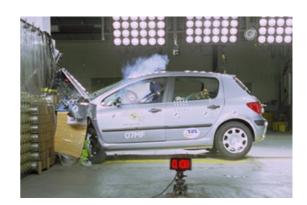

# Safety ratings

**NCAP** rating

Video

\*\*\*\* see crash video

| Dimensions & weight    |                       |
|------------------------|-----------------------|
| Width                  | 1762 mm               |
| Height                 | 1580 mm               |
| Length                 | 4428 mm               |
| Wheel base             | 2708 mm               |
| Kerb weight            | 1469 kg               |
| Max. allowed weight    | 1980 kg               |
| Additional information |                       |
| Fuel tank capacity     | 60 I                  |
| Fuel delivery          | Multi-Point Injection |
| Number of doors        | 5                     |
| Number of seats        | 7                     |