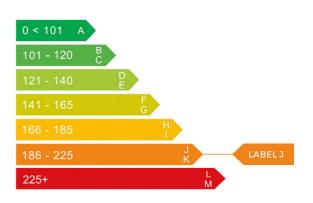

## Engine & fuel consumption

| Power                   | 107 BHP             |
|-------------------------|---------------------|
| Max. torque             | 147 Nm at 4.000 rpm |
| Engine capacity         | 1.587 cc            |
| Cylinders               | 4                   |
| Fuel type               | Petrol              |
| Consumption city        | 24.8 mpg            |
| Consumption extra urban | 44.8 mpg            |
| Consumption combined    | 34.0 mpg            |
| CO2 emission            | 194 g/km            |
| CO2 label               | J                   |