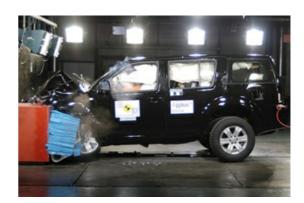

# Safety ratings

**NCAP** rating

Video

\*\*\*\* see crash video

| Dimensions & weight    |                  |
|------------------------|------------------|
| Width                  | 1848 mm          |
| Height                 | 1785 mm          |
| Length                 | 4813 mm          |
| Wheel base             | 2853 mm          |
| Kerb weight            | 2090 kg          |
| Max. allowed weight    | 2880 kg          |
| Additional information |                  |
| Fuel tank capacity     | 80               |
| Fuel delivery          | Direct Injection |
| Number of doors        | 5                |
| Number of seats        | 7                |