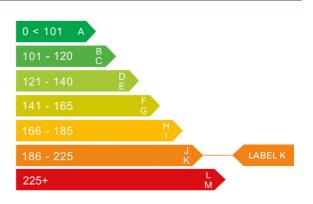

## Engine & fuel consumption

| Power                   | 188 BHP             |
|-------------------------|---------------------|
| Max. torque             | 450 Nm at 2.000 rpm |
| Engine capacity         | 2.488 сс            |
| Cylinders               | 4                   |
| Fuel type               | Diesel              |
| Consumption city        | 26.2 mpg            |
| Consumption extra urban | 39.2 mpg            |
| Consumption combined    | 33.2 mpg            |
| CO2 emission            | 224 g/km            |
| CO2 label               | К                   |