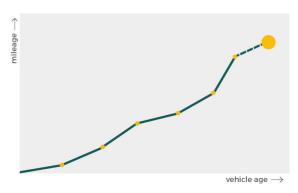

# Mileage check

| Odometer                   | In miles   |
|----------------------------|------------|
| Mileage registrations      | 19         |
| First mileage registration | 2011-07-06 |
| Last registration          | 2024-01-12 |
| Complete history           | See info   |

| Registration #1  | 2011-07-06 | 11 mi      |
|------------------|------------|------------|
| Registration #2  | 2014-06-24 | 45.581 mi  |
| Registration #3  | 2014-08-28 | 45.976 mi  |
| Registration #4  | 2015-09-09 | 55.130 mi  |
| Registration #5  | 2016-08-30 | 63.655 mi  |
| Registration #6  | 2016-08-31 | 63.685 mi  |
| Registration #7  | 2016-09-20 | 63.719 mi  |
| Registration #8  | 2017-08-24 | 70.536 mi  |
| Registration #9  | 2018-08-30 | 85.030 mi  |
| Registration #10 | 2019-09-27 | 96.524 mi  |
| Registration #11 |            | 11.777 mi  |
| Registration #12 |            | 11.777 esi |
| Registration #13 |            | 11.777 mi  |
| Registration #14 |            | 11.777 est |
| Registration #15 |            | 11.777 mi  |
| Registration #16 |            | 11.777 est |
| Registration #17 |            | 11.777 mi  |
| Registration #18 |            | 10.107 mil |
|                  |            |            |