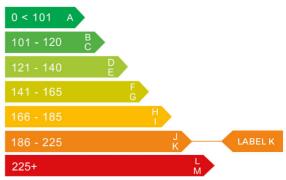

# Engine & fuel consumption

| Power                   | 161 BHP             |
|-------------------------|---------------------|
| Max. torque             | 240 Nm at 4.000 rpm |
| Engine capacity         | 1.796 cc            |
| Cylinders               | 4                   |
| Fuel type               | Petrol              |
| Consumption city        | 22.4 mpg            |
| Consumption extra urban | 43.5 mpg            |
| Consumption combined    | 32.5 mpg            |
| CO2 emission            | 207 g/km            |
| CO2 label               | К                   |