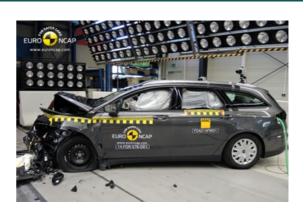

# Safety ratings

Number of axles CarCheck.co.uk

| NCAP rating    | ****            |
|----------------|-----------------|
| Adult          | 86%             |
| Children       | 82%             |
| Pedestrian     | 66%             |
| Safety systems | 66%             |
| Overall rating | 77%             |
| Video          | see crash video |