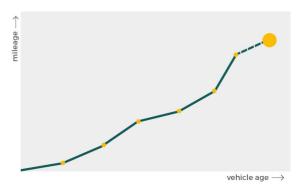

# Mileage check

| Odometer                   | In miles   |
|----------------------------|------------|
| Mileage registrations      | 11         |
| First mileage registration | 2016-04-07 |
| Last registration          | 2023-09-21 |
| Complete history           | See info   |

| Registration #1  | 2016-04-07 | 7 mi       |
|------------------|------------|------------|
| Registration #2  | 2019-03-13 | 29.988 mi  |
| Registration #3  | 2020-03-23 | 38.018 mi  |
| Registration #4  | 2021-03-23 | 47.722 mi  |
| Registration #5  | 2021-03-23 | 47.722 mi  |
| Registration #6  |            | 11.777 esi |
| Registration #7  |            | 11.777 mi  |
| Registration #8  |            | 11.777 mi  |
| Registration #9  |            | 11.777 mi  |
| Registration #10 |            | 11.777 esi |
| Registration #11 |            | 11.117 esi |