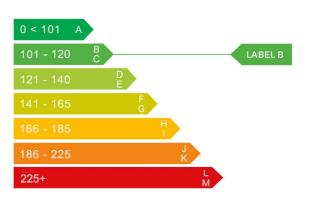

## Engine & fuel consumption

| Power                   | 100 BHP             |
|-------------------------|---------------------|
| Max. torque             | 254 Nm at 1.750 rpm |
| Engine capacity         | 1.560 cc            |
| Cylinders               | 4                   |
| Fuel type               | Diesel              |
| Consumption city        | 58.9 mpg            |
| Consumption extra urban | 72.4 mpg            |
| Consumption combined    | 67.3 mpg            |
| CO2 emission            | 110 g/km            |
| CO2 label               | В                   |