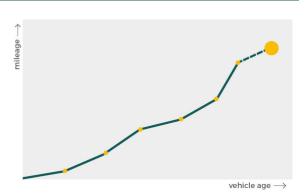

## Mileage check

| Odometer                   | In miles   |
|----------------------------|------------|
| Mileage registrations      | 5          |
| First mileage registration | 2018-08-17 |
| Last registration          | 2021-08-10 |
| Complete history           | See info   |

| Registration #1 | 2018-08-17 | 23 mi     |
|-----------------|------------|-----------|
| Registration #2 | 2021-08-10 | 35.294 mi |
| Registration #3 |            | 11.177 es |
| Registration #4 |            | 71.777 es |
| Registration #5 |            | 11.777 es |