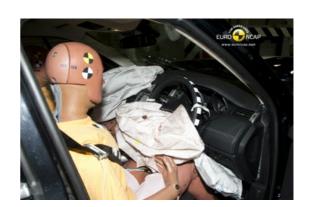

## Safety ratings

| NCAP rating    | ****            |
|----------------|-----------------|
| Adult          | 86%             |
| Children       | 75%             |
| Pedestrian     | 41%             |
| Safety systems | 86%             |
| Overall rating | 75%             |
| Video          | see crash video |