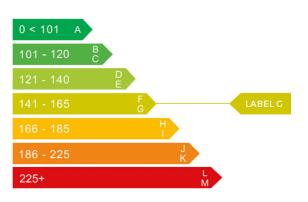

### Engine & fuel consumption

| Power                   | 90 BHP              |
|-------------------------|---------------------|
| Max. torque             | 133 Nm at 3.250 rpm |
| Engine capacity         | 1.360 cc            |
| Cylinders               | 4                   |
| Fuel type               | Petrol              |
| Consumption city        | 32.5 mpg            |
| Consumption extra urban | 53.3 mpg            |
| Consumption combined    | 43.5 mpg            |
| CO2 emission            | 155 g/km            |
| CO2 label               | G                   |