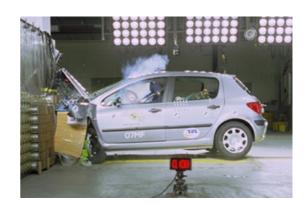

# Safety ratings

**NCAP** rating

Video

\*\*\*\* see crash video

| Dimensions & weight               |                       |
|-----------------------------------|-----------------------|
| Width                             | 1746 mm               |
| Height                            | 1512 mm               |
| Length                            | 4202 mm               |
| Wheel base                        | 2608 mm               |
| Kerb weight                       | 1170 kg               |
| Max. allowed weight               | 1639 kg               |
| Additional information            |                       |
| Fuel tank capacity                | 60 I                  |
| Fuel delivery                     | Multi-Point Injection |
| Number of doors                   | 5                     |
| Number of seats<br>CarCheck.co.uk | 5 page 13/13          |