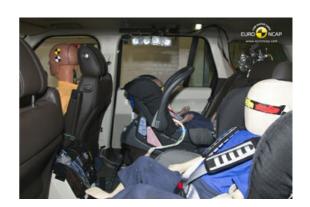

## Safety ratings

| NCAP rating    | ****            |
|----------------|-----------------|
| Adult          | 91%             |
| Children       | 84%             |
| Pedestrian     | 63%             |
| Safety systems | 86%             |
| Overall rating | 84%             |
| Video          | see crash video |