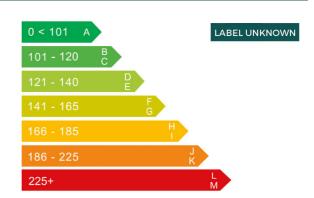

## Engine & fuel consumption

| Power                   | 339 BHP             |
|-------------------------|---------------------|
| Max. torque             | 700 Nm at 1.750 rpm |
| Cylinders               | 8                   |
| Fuel type               | Diesel              |
| Consumption city        | 24.6 mpg            |
| Consumption extra urban | 37.2 mpg            |
| Consumption combined    | 32.5 mpg            |