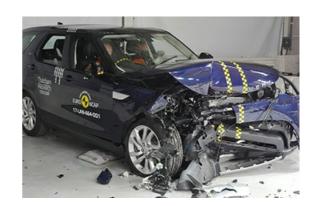

# Safety ratings

| NCAP rating    | ****            |
|----------------|-----------------|
| Adult          | 90%             |
| Children       | 80%             |
| Pedestrian     | 75%             |
| Safety systems | 73%             |
| Overall rating | 81%             |
| Video          | see crash video |