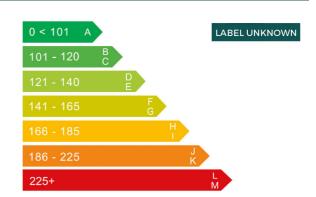

# Engine & fuel consumption

| Power                   | 178 BHP             |
|-------------------------|---------------------|
| Max. torque             | 430 Nm at 1.750 rpm |
| Cylinders               | 4                   |
| Fuel type               | Diesel              |
| Consumption city        | 46.3 mpg            |
| Consumption extra urban | 62.8 mpg            |
| Consumption combined    | 55.4 mpg            |