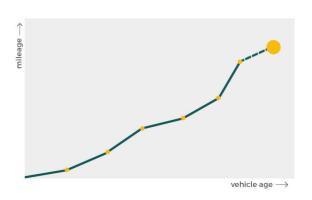

## Mileage check

| Mileage registrations | 2        |
|-----------------------|----------|
| Complete history      | See info |

Registration #1

Registration #2

More info >

77.777 mi

CarCheck.co.uk page 7/8

7070.70.70