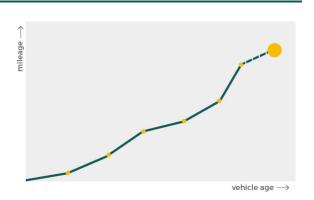

# Mileage check

| Odometer                   | In miles   |
|----------------------------|------------|
| Mileage registrations      | 25         |
| First mileage registration | 2005-04-19 |
| Last registration          | 2024-03-03 |
| Complete history           | See info   |

| Registration #1                                                     | 2005-04-19 | 27 mi                                                         |
|---------------------------------------------------------------------|------------|---------------------------------------------------------------|
| Registration #2                                                     | 2008-04-08 | 22.222 mi                                                     |
| Registration #3                                                     | 2008-04-17 | 22.439 mi                                                     |
| Registration #4                                                     | 2009-04-23 | 33.618 mi                                                     |
| Registration #5                                                     | 2010-04-23 | 44.433 mi                                                     |
| Registration #6                                                     | 2010-04-27 | 44.435 mi                                                     |
| Registration #7                                                     | 2011-04-18 | 53.256 mi                                                     |
| Registration #8                                                     | 2012-10-30 | 67.613 mi                                                     |
| Registration #9                                                     | 2013-10-21 | 76.268 mi                                                     |
| Registration #10                                                    | 2014-10-20 | 85.503 mi                                                     |
| Registration #11                                                    | 2014-10-20 | 85.503 mi                                                     |
| Registration #12                                                    | 2015-10-14 | 95.001 mi                                                     |
| Registration #13                                                    | 2016-10-18 | 103.508 mi                                                    |
| Registration #14                                                    |            | 71.777 es                                                     |
| Registration #15                                                    |            | 11.777 es                                                     |
| Registration #16                                                    |            | 11.777 es                                                     |
| Registration #17                                                    |            |                                                               |
|                                                                     |            | 0.00 44                                                       |
| Registration #18                                                    |            | 1.77 4                                                        |
| Registration #18 Registration #19                                   |            | 1.77 m                                                        |
|                                                                     |            | 1.77 m                                                        |
| Registration #19                                                    |            | 1.77 m                                                        |
| Registration #19 Registration #20                                   |            | 1.77 m                                                        |
| Registration #19 Registration #20 Registration #21                  |            | 11.77 es<br>11.77 es<br>11.77 es<br>11.77 es<br>11.77 es      |
| Registration #19 Registration #20 Registration #21 Registration #22 |            | 11.777 ea<br>11.777 ea<br>11.777 ea<br>11.777 ea<br>11.777 ea |