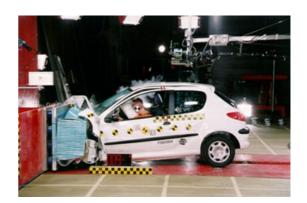

# Safety ratings

| NCAP rating | ****            |
|-------------|-----------------|
| Video       | see crash video |