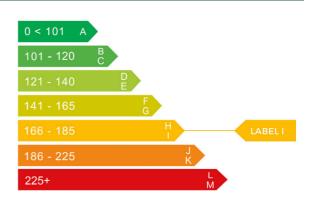

#### Engine & fuel consumption

| Power                   | 134 BHP             |
|-------------------------|---------------------|
| Max. torque             | 190 Nm at 4.100 rpm |
| Engine capacity         | 1.997 сс            |
| Cylinders               | 4                   |
| Fuel type               | Petrol              |
| Consumption city        | 26.4 mpg            |
| Consumption extra urban | 46.3 mpg            |
| Consumption combined    | 36.7 mpg            |
| CO2 emission            | 185 g/km            |
| CO2 label               | I                   |