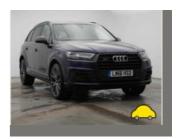

## General information

| Make                | AUDI                                                        |
|---------------------|-------------------------------------------------------------|
| Model               | SQ7 VORSPRUNG TDI QUATTRO AUTO SQ7<br>TDI QUATTRO VORSPRUNG |
| Colour              | -                                                           |
| Year of manufacture | -                                                           |
| Top speed           | 155 mph                                                     |
| 0 - 60 mph          | 4.9 seconds                                                 |
| Gearbox             | 8 speed Semi-Automatic                                      |