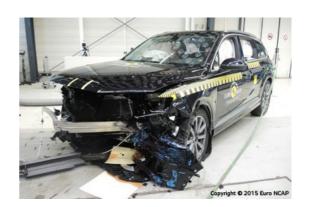

# Safety ratings

| NCAP rating    | ****            |
|----------------|-----------------|
| Adult          | 94%             |
| Children       | 88%             |
| Pedestrian     | 70%             |
| Safety systems | 76%             |
| Overall rating | 85%             |
| Video          | see crash video |