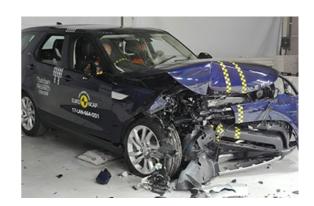

# Safety ratings

| NCAP rating    | ****            |
|----------------|-----------------|
| Adult          | 90%             |
| Children       | 80%             |
| Pedestrian     | 75%             |
| Safety systems | 73%             |
| Overall rating | 81%             |
| Video          | see crash video |