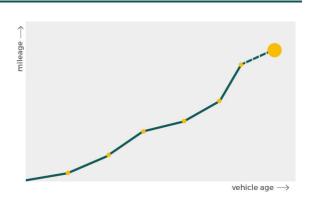

| More info > |

CarCheck.co.uk page 5/8



OY18XKN report date: 2024-03-28

Finance check

Check if this LAND ROVER is financed, has an outstanding loan or finance agreement. If you are purchasing a vehicle it is smart to ensure that any finance that may have been taken out on this LAND ROVER has been settled.

If not, and you buy this LAND ROVER then you could lose the money and the car you paid for.

Download the premium report <u>here</u> and check if this LAND ROVER is financed.

Finance company

Date of agreement

Agreement type

Agreement term

Agreement number

**Contact info** 

More info >

CarCheck.co.uk page 6/8



report date: 2024-03-28

## Mileage check

Mileage registrations

1



## Registration #1

More info >

CarCheck.co.uk page 7/8



OY18XKN report date: 2024-03-28

# Safety ratings

| NCAP rating    | ****            |
|----------------|-----------------|
| Adult          | 90%             |
| Children       | 80%             |
| Pedestrian     | 75%             |
| Safety systems | 73%             |
| Overall rating | 81%             |
| Video          | see crash video |



# Dimensions & weight

| Width               | 2220 mm |
|---------------------|---------|
| Height              | 1846 mm |
| Length              | 4970 mm |
| Wheel base          | 2923 mm |
| Max. allowed weight | 3170 kg |

# Additional information

| Fuel tank capacity | 85 l             |
|--------------------|------------------|
| Fuel delivery      | Direct Injection |
| Number