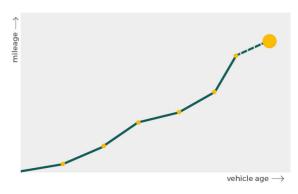

# Mileage check

| Odometer                   | In miles        |
|----------------------------|-----------------|
| Mileage registrations      | 21              |
| First mileage registration | 2006-11-03      |
| Last registration          | 2023-01-16      |
| Complete history           | <u>See info</u> |

| Registration #1  | 2006-11-03 | 20 mi      |
|------------------|------------|------------|
| Registration #2  | 2009-11-14 | 39.199 mi  |
| Registration #3  | 2010-04-07 | 42.830 mi  |
| Registration #4  | 2011-04-01 | 51.731 mi  |
| Registration #5  | 2011-04-01 | 51.731 mi  |
| Registration #6  | 2012-10-12 | 66.957 mi  |
| Registration #7  | 2013-10-19 | 77.621 mi  |
| Registration #8  | 2014-10-28 | 86.803 mi  |
| Registration #9  | 2016-02-17 | 96.545 mi  |
| Registration #10 | 2016-02-24 | 96.663 mi  |
| Registration #11 | 2016-08-31 | 97.237 mi  |
| Registration #12 |            | 11.777 esi |
| Registration #13 |            | 11.777 mi  |
| Registration #14 |            | 11.777 esi |
| Registration #15 |            | 11.777 mi  |
| Registration #16 |            | 11.777 esi |
| Registration #17 |            | 11.777 mi  |
| Registration #18 |            | 11.777 mi  |
| Registration #19 |            | 11.777 mi  |
| Registration #20 |            | 11.777 mi  |
| Registration #21 |            | 11.777 mi  |