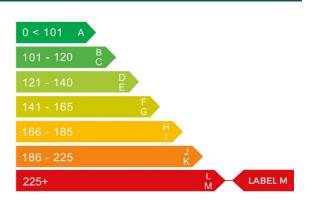

## Engine & fuel consumption

| Power                   | 222 BHP             |
|-------------------------|---------------------|
| Max. torque             | 500 Nm at 1.750 rpm |
| Engine capacity         | 2.999 сс            |
| Cylinders               | 6                   |
| Fuel type               | Diesel              |
| Consumption city        | 19.3 mpg            |
| Consumption extra urban | 32.5 mpg            |
| Consumption combined    | 25.9 mpg            |
| CO2 emission            | 287 g/km            |
| CO2 label               | Μ                   |

| Vehicle class                           | 49         |
|-----------------------------------------|------------|
| Band                                    | Μ          |
| Single payment (12 months)              | £ 695,00,- |
| Single six month payment                | £ 382,25,- |
| Total payable by 12 monthly instalments | £ 729,75,- |