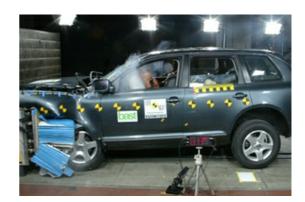

# Safety ratings

**NCAP** rating

Video

see crash video

| Dimensions & weight    |                  |
|------------------------|------------------|
| Width                  | 2230 mm          |
| Height                 | 1726 mm          |
| Length                 | 4754 mm          |
| Wheel base             | 2855 mm          |
| Kerb weight            | 2530 kg          |
| Max. allowed weight    | 2945 kg          |
| Additional information |                  |
| Fuel tank capacity     | 80 I             |
| Fuel delivery          | Direct Injection |
| Number of doors        | 5                |