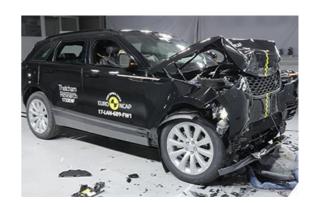

# Safety ratings

| NCAP rating    | ****            |
|----------------|-----------------|
| Adult          | 93%             |
| Children       | 85%             |
| Pedestrian     | 74%             |
| Safety systems | 72%             |
| Overall rating | 83%             |
| Video          | see crash video |