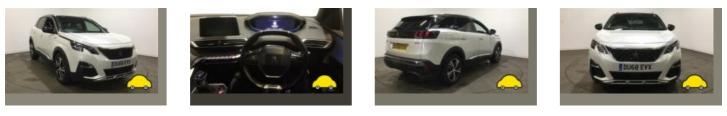

## General information

| Make                | PEUGEOT                  |
|---------------------|--------------------------|
| Model               | 3008 BLUEHDI S/S GT LINE |
| Colour              | White                    |
| Year of manufacture | 2018                     |
| Top speed           | 119 mph                  |
| 0 - 60 mph          | 10.8 seconds             |
| Gearbox             | 6 speed Manual           |