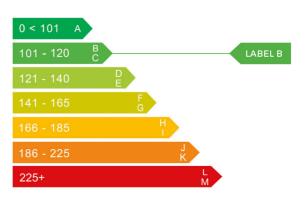

## Engine & fuel consumption

| Power                   | 130 BHP             |  |
|-------------------------|---------------------|--|
| Max. torque             | 300 Nm at 1.750 rpm |  |
| Engine capacity         | 1.500 cc            |  |
| Cylinders               | 4                   |  |
| Fuel type               | Diesel              |  |
| Consumption city        | 60.1 mpg            |  |
| Consumption extra urban | 74.3 mpg            |  |
| Consumption combined    | 67.3 mpg            |  |
| CO2 emission            | 109 g/km            |  |
| CO2 label               | В                   |  |