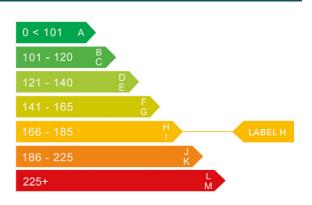

### Engine & fuel consumption

| Power                   | 197 BHP             |
|-------------------------|---------------------|
| Max. torque             | 440 Nm at 2.750 rpm |
| Engine capacity         | 2.199 сс            |
| Cylinders               | 4                   |
| Fuel type               | Diesel              |
| Consumption city        | 36.2 mpg            |
| Consumption extra urban | 47.9 mpg            |
| Consumption combined    | 42.8 mpg            |
| CO2 emission            | 174 g/km            |
| CO2 label               | Н                   |