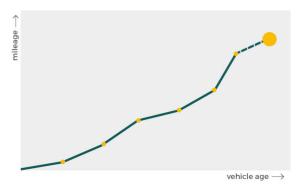

# Mileage check

| Odometer                   | In miles   |
|----------------------------|------------|
| Mileage registrations      | 10         |
| First mileage registration | 2017-02-16 |
| Last registration          | 2024-01-17 |
| Complete history           | See info   |

| Registration #1  | 2017-02-16 | 19 mi      |
|------------------|------------|------------|
| Registration #2  | 2020-01-16 | 31.272 mi  |
| Registration #3  | 2021-01-12 | 34.379 mi  |
| Registration #4  | 2022-01-07 | 36.840 mi  |
| Registration #5  |            | 11.777 mi  |
| Registration #6  |            | 11.777 esi |
| Registration #7  |            | 11.777 mi  |
| Registration #8  |            | 11.777 esi |
| Registration #9  |            | 11.777 mi  |
| Registration #10 |            | 10.300 est |