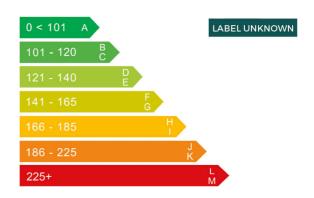

### General information

| Make                | NISSAN            |
|---------------------|-------------------|
| Model               | LEAF              |
| Colour              | Silver            |
| Year of manufacture | 2018              |
| Top speed           | 89 mph            |
| 0 - 60 mph          | 8.6 seconds       |
| Gearbox             | 1 speed automatic |

## Engine & fuel consumption

| Power       | 148 BHP     |
|-------------|-------------|
| Max. torque | 320 Nm      |
| Fuel type   | Electricity |







## Internet history

Entry 1

Date

Pictures

2021-07-16

56

Listing price

View report









source: autotrader.co.uk



# MOT history

| MOT expiry date    | 2024-07-20 |
|--------------------|------------|
| MOT pass rate      | 80 %       |
| MOT passed         | 4          |
| Failed MOT tests   | 1          |
| Total advice items | 2          |
| Total items failed | 2          |

| MOT #5                                                                                                   | 2023-06-29 09:06 |
|----------------------------------------------------------------------------------------------------------|------------------|
| MOT test number                                                                                          | 651081081756     |
| Result