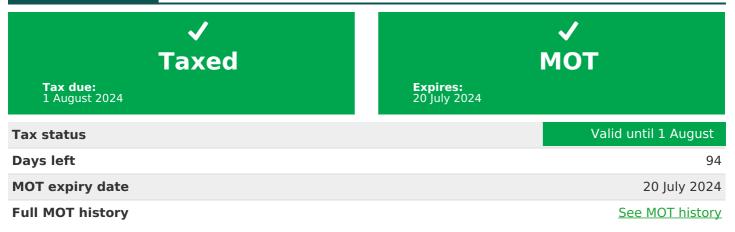

PX18XHY report date: 2024-03-29

Tax & MOT check

# MOT history

| MOT expiry date    | 2024-07-20 |
|--------------------|------------|
| MOT pass rate      | 80 %       |
| MOT passed         | 4          |
| Failed MOT tests   | 1          |
| Total advice items | 2          |
| Total items failed | 2          |