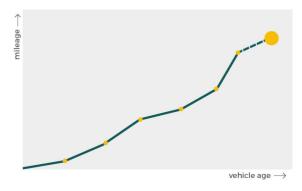

## Mileage check

| Odometer                   | In miles   |
|----------------------------|------------|
| Mileage registrations      | 5          |
| First mileage registration | 2018-06-09 |
| Last registration          | 2023-05-31 |
| Complete history           | See info   |

| Registration #1 | 2018-06-09 | 29 mi      |
|-----------------|------------|------------|
| Registration #2 | 2021-07-08 | 17.450 mi  |
| Registration #3 |            | 11.777 esi |
| Registration #4 |            | 11.777 est |
| Registration #5 |            | 11.117 mi  |