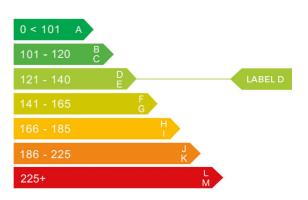

### Engine & fuel consumption

| Power                   | 129 BHP             |
|-------------------------|---------------------|
| Max. torque             | 230 Nm at 1.750 rpm |
| Engine capacity         | 1.200 cc            |
| Cylinders               | 3                   |
| Fuel type               | Petrol              |
| Consumption city        | 44.8 mpg            |
| Consumption extra urban | 57.7 mpg            |
| Consumption combined    | 52.3 mpg            |
| CO2 emission            | 124 g/km            |
| CO2 label               | D                   |