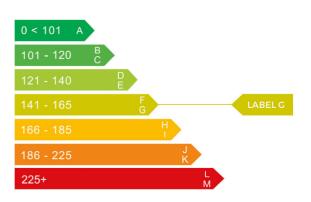

## Engine & fuel consumption

| Power                   | 79 BHP              |
|-------------------------|---------------------|
| Max. torque             | 132 Nm at 3.800 rpm |
| Engine capacity         | 1.390 cc            |
| Cylinders               | 4                   |
| Fuel type               | Petrol              |
| Consumption city        | 29.4 mpg            |
| Consumption extra urban | 49.6 mpg            |
| Consumption combined    | 39.8 mpg            |
| CO2 emission            | 164 g/km            |
| CO2 label               | G                   |