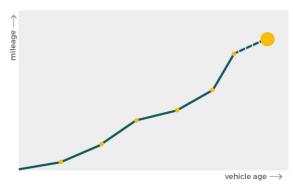

# Mileage check

| Odometer                   | In miles   |
|----------------------------|------------|
| Mileage registrations      | 18         |
| First mileage registration | 2008-07-02 |
| Last registration          | 2024-01-09 |
| Complete history           | See info   |

| Registration #1  | 2008-07-02 | 16 mi      |
|------------------|------------|------------|
| Registration #2  | 2011-06-17 | 27.175 mi  |
| Registration #3  | 2012-06-15 | 32.958 mi  |
| Registration #4  | 2013-05-10 | 37.206 mi  |
| Registration #5  | 2014-05-07 | 49.791 mi  |
| Registration #6  | 2014-05-07 | 49.791 mi  |
| Registration #7  | 2015-05-18 | 61.968 mi  |
| Registration #8  | 2016-05-17 | 72.857 mi  |
| Registration #9  | 2016-05-18 | 72.857 mi  |
| Registration #10 |            | 11.777 est |
| Registration #11 |            | 11.777 est |
| Registration #12 |            | 11.777 est |
| Registration #13 |            | 11.777 est |
| Registration #14 |            | 11.777 est |
| Registration #15 |            | 11.777 esi |
| Registration #16 |            | 11.777 est |
| Registration #17 |            | 11.777 mi  |
| Registration #18 |            | 11.117 esi |