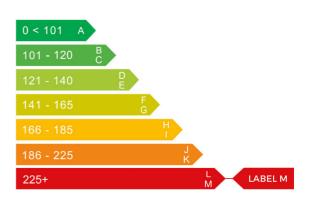

## Engine & fuel consumption

| Power                   | 300 BHP             |
|-------------------------|---------------------|
| Max. torque             | 420 Nm at 4.100 rpm |
| Engine capacity         | 4.196 cc            |
| Cylinders               | 8                   |
| Fuel type               | Petrol              |
| Consumption city        | 16.5 mpg            |
| Consumption extra urban | 34.4 mpg            |
| Consumption combined    | 24.6 mpg            |
| CO2 emission            | 274 g/km            |
| CO2 label               | Μ                   |