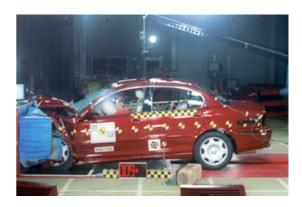

Safety ratings

NCAP rating

Video

see crash video

| Dimensions & weight    |                       |
|------------------------|-----------------------|
| Width                  | 2040 mm               |
| Height                 | 1444 mm               |
| Length                 | 4861 mm               |
| Wheel base             | 2909 mm               |
| Max. allowed weight    | 2195 kg               |
| Additional information |                       |
| Fuel tank capacity     | 69 I                  |
| Fuel delivery          | Multi-Point Injection |
| Number of doors        | 4                     |
| Number of axles        | 2                     |
| Engine number          | HB0307020431          |