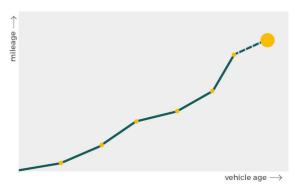

# Mileage check

| Odometer                   | In miles   |
|----------------------------|------------|
| Mileage registrations      | 25         |
| First mileage registration | 2003-07-18 |
| Last registration          | 2023-11-02 |
| Complete history           | See info   |

| Registration #3 2007-07-13 16.60   Registration #4 2008-05-23 19.33   Registration #5 2009-06-19 26.53   Registration #6 2010-06-19 30.93   Registration #7 2011-06-03 33.44   Registration #8 2012-05-04 36.33   Registration #9 2013-05-13 38.63   Registration #10 2013-06-07 38.63   Registration #11 2014-04-30 40.63   Registration #12 2015-03-20 43.93   Registration #13 2016-03-10 47.65   Registration #14 2018-03-10 47.65   Registration #15 2016-03-10 47.65   Registration #16 2016-03-10 47.65   Registration #17 2016-03-10 47.65   Registration #18 2016-03-10 47.65   Registration #16 2016-03-10 47.65   Registration #17 2016-03-10 47.65   Registration #18 2016-03-10 47.65   Registration #17 2016-03-10 47.65   Registration #20 2016-03-10 2016 |                  |            |            |
|---------------------------------------------------------------------------------------------------------------------------------------------------------------------------------------------------------------------------------------------------------------------------------------------------------------------------------------------------------------------------------------------------------------------------------------------------------------------------------------------------------------------------------------------------------------------------------------------------------------------------------------------------------------------------------------------------------------------------------------------------------------------------|------------------|------------|------------|
| Registration #3 2007-07-13 16.60   Registration #4 2008-05-23 19.33   Registration #5 2009-06-19 26.53   Registration #6 2010-06-19 30.93   Registration #7 2011-06-03 33.44   Registration #8 2012-05-04 36.53   Registration #9 2013-05-13 38.63   Registration #10 2013-06-07 38.63   Registration #11 2014-04-30 40.63   Registration #12 2015-03-20 43.93   Registration #13 2016-03-10 47.65   Registration #14 2018-03-10 47.65   Registration #15 2016-03-10 47.65   Registration #16 2016-03-10 47.65   Registration #17 2016-03-10 47.65   Registration #18 2016-03-10 47.65   Registration #16 2016-03-10 47.65   Registration #17 2016-03-10 47.65   Registration #18 2016-03-10 47.65   Registration #17 2016-03-10 47.65   Registration #18 2016-03-10 47.6 | Registration #1  | 2003-07-18 | 22 mi      |
| Registration #4 2008-05-23 19.5   Registration #5 2009-06-19 26.5   Registration #6 2010-06-19 30.5   Registration #7 2011-06-03 33.4   Registration #8 2012-05-04 36.5   Registration #9 2013-05-13 38.6   Registration #10 2013-06-07 38.6   Registration #11 2014-04-30 40.6   Registration #12 2015-03-20 43.5   Registration #13 2016-03-10 47.6   Registration #14 1 1 1   Registration #15 1 1 1   Registration #16 1 1 1 1   Registration #16 1 1 1 1 1 1 1 1 1 1 1 1 1 1 1 1 1 1 1 1 1 1 1 1 1 1 1 1 1 1 1 1 1 1 1 1 1 1 1 1 1 <td< th=""><th>Registration #2</th><th>2006-07-14</th><th>12.102 mi</th></td<>                                                                                                                                                    | Registration #2  | 2006-07-14 | 12.102 mi  |
| Registration #5 2009-06-19 26.5   Registration #6 2010-06-19 30.9   Registration #7 2011-06-03 33.4   Registration #8 2012-05-04 36.3   Registration #8 2013-05-13 38.6   Registration #10 2013-06-07 38.6   Registration #10 2013-06-07 38.6   Registration #11 2014-04-30 40.6   Registration #12 2015-03-20 43.9   Registration #13 2016-03-10 47.6   Registration #14 1 1 1   Registration #15 1 1 1   Registration #16 1 1 1 1   Registration #17 1 1 1 1 1 1 1 1 1 1 1 1 1 1 1 1 1 1 1 1 1 1 1 1 1 1 1 1 1 1 1 1 1 1 1 1 1 1 1 1 1 <t< th=""><th>Registration #3</th><th>2007-07-13</th><th>16.618 mi</th></t<>                                                                                                                                                     | Registration #3  | 2007-07-13 | 16.618 mi  |
| Registration #6 2010-06-19 30.5   Registration #7 2011-06-03 33.4   Registration #8 2012-05-04 36.5   Registration #9 2013-05-13 38.6   Registration #10 2013-06-07 38.6   Registration #11 2014-04-30 40.6   Registration #12 2015-03-20 43.9   Registration #13 2016-03-10 47.6   Registration #14 1 1   Registration #15 1 1   Registration #16 1 1 1   Registration #17 1 1 1 1   Registration #18 1 1 1 1 1 1 1 1 1 1 1 1 1 1 1 1 1 1 1 1 1 1 1 1 1 1 1 1 1 1 1 1 1 1 1 1 1 1 1 1 1 1 1 1 1 1 1 1 1 <th>Registration #4</th> <th>2008-05-23</th> <th>19.331 mi</th>                                                                                                                                                                                                  | Registration #4  | 2008-05-23 | 19.331 mi  |
| Registration #7 2011-06-03 33.4   Registration #8 2012-05-04 36.3   Registration #9 2013-05-13 38.6   Registration #10 2013-06-07 38.6   Registration #10 2013-06-07 38.6   Registration #11 2014-04-30 40.6   Registration #12 2015-03-20 43.9   Registration #13 2016-03-10 47.6   Registration #14 1 1   Registration #15 1 1   Registration #16 1 1   Registration #17 1 1 1   Registration #18 1 1 1 1   Registration #20 1 1 1 1 1 1   Registration #21 1 1 1 1 1 1 1 1 1 1 1 1 1 1 1 1 1 1 1 1 1 1 1 1 1 1 1 1 1 1 1 1 1 1 1 </th <th>Registration #5</th> <th>2009-06-19</th> <th>26.544 mi</th>                                                                                                                                                                  | Registration #5  | 2009-06-19 | 26.544 mi  |
| Registration #8 2012-05-04 36.3   Registration #9 2013-05-13 38.6   Registration #10 2013-06-07 38.6   Registration #11 2014-04-30 40.6   Registration #12 2015-03-20 43.9   Registration #13 2016-03-10 47.6   Registration #14 1 1   Registration #15 1 1   Registration #16 1 1   Registration #17 1 1 1   Registration #18 1 1 1 1   Registration #20 1 1 1 1 1 1   Registration #22 1 1 1 1 1 1 1 1 1 1 1 1 1 1 1 1 1 1 1 1 1 1 1 1 1 1 1 1 1 1 1 1 1 1 1 1 1 1 1 1 1 1 1 1 1 1                                                                                                                                                                                                                                                                                      | Registration #6  | 2010-06-19 | 30.910 mi  |
| Registration #9 2013-05-13 38.6   Registration #10 2013-06-07 38.6   Registration #11 2014-04-30 40.6   Registration #11 2015-03-20 43.9   Registration #12 2015-03-20 43.9   Registration #13 2016-03-10 47.6   Registration #14 1 1   Registration #15 1 1   Registration #16 1 1   Registration #17 1 1   Registration #18 1 1   Registration #19 1 1   Registration #20 1 1   Registration #21 1 1   Registration #23 1 1   Registration #24 1 1                                                                                                                                                                                                                                                                                                                      | Registration #7  | 2011-06-03 | 33.401 mi  |
| Registration #10 2013-06-07 38.8   Registration #11 2014-04-30 40.8   Registration #12 2015-03-20 43.9   Registration #13 2016-03-10 47.6   Registration #14 1 1   Registration #15 1 1   Registration #16 1 1   Registration #17 1 1   Registration #18 1 1   Registration #19 1 1   Registration #20 1 1   Registration #21 1 1   Registration #23 1 1                                                                                                                                                                                                                                                                                                                                                                                                                  | Registration #8  | 2012-05-04 | 36.386 mi  |
| Registration #112014-04-3040.8Registration #122015-03-2043.9Registration #132016-03-1047.6Registration #14                                                                                                                                                                                                                                                                                                                                                                                                                                                                                                                                                                                                                                                                | Registration #9  | 2013-05-13 | 38.837 mi  |
| Registration #122015-03-2043.9Registration #132016-03-1047.6Registration #1447.6Registration #1547.6Registration #1647.6Registration #1747.6Registration #1847.6Registration #1947.6Registration #2047.6Registration #2147.6Registration #2347.6Registration #2447.6                                                                                                                                                                                                                                                                                                                                                                                                                                                                                                      | Registration #10 | 2013-06-07 | 38.847 mi  |
| Registration #132016-03-1047.6Registration #142016-03-1047.6Registration #142016-03-1047.6Registration #152016-03-1047.6Registration #152016-03-1047.6Registration #162016-03-1047.6Registration #162016-03-1047.6Registration #172016-03-1047.6Registration #182016-03-1047.6Registration #192016-03-1047.6Registration #202016-03-1047.6Registration #212016-03-1047.6Registration #222016-03-1047.6Registration #232016-03-1047.6Registration #244016-03-1047.6                                                                                                                                                                                                                                                                                                        | Registration #11 | 2014-04-30 | 40.848 mi  |
| Registration #14Registration #15Registration #16Registration #17Registration #17Registration #18Registration #19Registration #20Registration #21Registration #22Registration #23Registration #24                                                                                                                                                                                                                                                                                                                                                                                                                                                                                                                                                                          | Registration #12 | 2015-03-20 | 43.901 mi  |
| Registration #15Registration #16Registration #17Registration #18Registration #19Registration #20Registration #21Registration #22Registration #23Registration #24                                                                                                                                                                                                                                                                                                                                                                                                                                                                                                                                                                                                          | Registration #13 | 2016-03-10 | 47.698 mi  |
| Registration #16Registration #17Registration #18Registration #19Registration #20Registration #21Registration #22Registration #23Registration #24                                                                                                                                                                                                                                                                                                                                                                                                                                                                                                                                                                                                                          | Registration #14 |            | 11.117 esi |
| Registration #17Registration #18Registration #19Registration #20Registration #21Registration #22Registration #23Registration #24                                                                                                                                                                                                                                                                                                                                                                                                                                                                                                                                                                                                                                          | Registration #15 |            | 11.777 esi |
| Registration #18<br>Registration #19<br>Registration #20<br>Registration #21<br>Registration #22<br>Registration #23<br>Registration #24                                                                                                                                                                                                                                                                                                                                                                                                                                                                                                                                                                                                                                  | Registration #16 |            | 11.777 esi |
| Registration #10<br>Registration #20<br>Registration #21<br>Registration #22<br>Registration #23<br>Registration #24                                                                                                                                                                                                                                                                                                                                                                                                                                                                                                                                                                                                                                                      | Registration #17 |            | 11.777 esi |
| Registration #20   Registration #21   Registration #22   Registration #23   Registration #24                                                                                                                                                                                                                                                                                                                                                                                                                                                                                                                                                                                                                                                                              | Registration #18 |            | 11.117 esi |
| Registration #21<br>Registration #22<br>Registration #23<br>Registration #24                                                                                                                                                                                                                                                                                                                                                                                                                                                                                                                                                                                                                                                                                              | Registration #19 |            | 11.777 esi |
| Registration #22<br>Registration #23<br>Registration #24                                                                                                                                                                                                                                                                                                                                                                                                                                                                                                                                                                                                                                                                                                                  | Registration #20 |            | 11.777 esi |
| Registration #23<br>Registration #24                                                                                                                                                                                                                                                                                                                                                                                                                                                                                                                                                                                                                                                                                                                                      | Registration #21 |            | 11.777 esi |
| Registration #24                                                                                                                                                                                                                                                                                                                                                                                                                                                                                                                                                                                                                                                                                                                                                          | Registration #22 |            | 11.777 est |
|                                                                                                                                                                                                                                                                                                                                                                                                                                                                                                                                                                                                                                                                                                                                                                           | Registration #23 |            | 11.777 mi  |
|                                                                                                                                                                                                                                                                                                                                                                                                                                                                                                                                                                                                                                                                                                                                                                           | Registration #24 |            | 11.777 est |
| Registration #25                                                                                                                                                                                                                                                                                                                                                                                                                                                                                                                                                                                                                                                                                                                                                          | Registration #25 |            | 10.317 est |