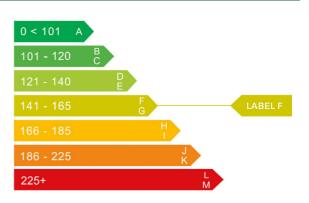

### Engine & fuel consumption

| Power                   | 80 BHP              |
|-------------------------|---------------------|
| Max. torque             | 132 Nm at 3.800 rpm |
| Engine capacity         | 1.390 cc            |
| Cylinders               | 4                   |
| Fuel type               | Petrol              |
| Consumption city        | 32.8 mpg            |
| Consumption extra urban | 53.3 mpg            |
| Consumption combined    | 43.5 mpg            |
| CO2 emission            | 150 g/km            |
| CO2 label               | F                   |