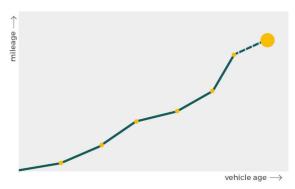

# Mileage check

| Odometer                   | In miles        |
|----------------------------|-----------------|
| Mileage registrations      | 23              |
| First mileage registration | 2008-07-03      |
| Last registration          | 2023-12-01      |
| Complete history           | <u>See info</u> |

| Registration #1  | 2008-07-03 | 10 mi      |
|------------------|------------|------------|
| Registration #2  | 2011-06-14 | 20.404 mi  |
| Registration #3  | 2012-06-29 | 28.205 mi  |
| Registration #4  | 2012-06-29 | 28.205 mi  |
| Registration #5  | 2013-06-20 | 36.237 mi  |
| Registration #6  | 2014-08-29 | 47.746 mi  |
| Registration #7  | 2014-08-29 | 47.746 mi  |
| Registration #8  | 2015-08-26 | 55.304 mi  |
| Registration #9  | 2015-08-26 | 55.304 mi  |
| Registration #10 | 2016-08-26 | 58.826 mi  |
| Registration #11 | 2016-08-31 | 58.827 mi  |
| Registration #12 | 2017-09-01 | 61.120 mi  |
| Registration #13 |            | 11.777 esi |
| Registration #14 |            | 11.117 esi |
| Registration #15 |            | 11.777 esi |
| Registration #16 |            | 11.777 esi |
| Registration #17 |            | 11.777 esi |
| Registration #18 |            | 11.777 esi |
| Registration #19 |            | 11.777 esi |
| Registration #20 |            | 11.317 est |
| Registration #21 |            | 11.117 esi |
| Registration #22 |            | 11.117 est |
| Registration #23 |            | 11.277 esi |
| -                |            |            |