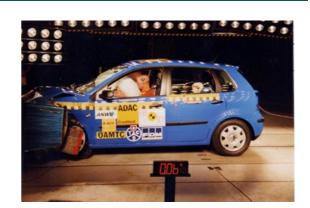

#15 |            | 11.777 esi |
| Registration #16 |            | 11.777 esi |
| Registration #17 |            | 11.777 esi |
| Registration #18 |            | 11.777 esi |
| Registration #19 |            | 11.777 esi |
| Registration #20 |            | 11.317 est |
| Registration #21 |            | 11.117 esi |
| Registration #22 |            | 11.117 est |
| Registration #23 |            | 11.277 esi |
| -                |            |            |

More info >





### Car features

| S0225  | Air conditioning |
|--------|------------------|
| \$0295 |                  |
| 50482  |                  |
| S0501  |                  |
| S0566  |                  |
| \$0567 |                  |
| S0569  |                  |

# Safety ratings

**NCAP** rating

Video

\*\*\*\* see crash video



# Dimensions & weight

| Width               | 1650 mm |
|---------------------|---------|
| Height              | 1467 mm |
| Length              | 3916 mm |
| Wheel base          | 2466 mm |
| Max. allowed weight | 1580 kg |

# Additional information

| Fuel tank capacity | 45 I                  |
|--------------------|-----------------------|
| Fuel delivery      | Multi-Point Injection |
| Number of doors    | 5                     |
| Number of seats    | 5                     |
| CarCheck.co.uk     | page 17/17            |

Engine number

BUD538829