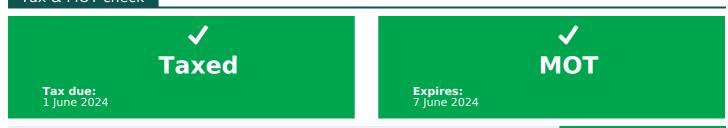

| Tax status       | Valid until 1 June |
|------------------|--------------------|
| Days left        | 33                 |
| MOT expiry date  | 7 June 2024        |
| Full MOT history | See MOT history    |