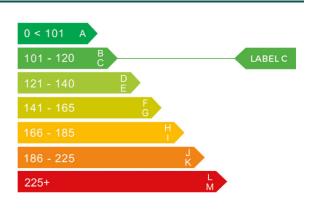

### Engine & fuel consumption

| Power                   | 134 BHP             |  |
|-------------------------|---------------------|--|
| Max. torque             | 220 Nm at 1.250 rpm |  |
| Engine capacity         | 1.499 cc            |  |
| Cylinders               | 3                   |  |
| Fuel type               | Petrol              |  |
| Consumption city        | 45.6 mpg            |  |
| Consumption extra urban | 61.4 mpg            |  |
| Consumption combined    | 54.3 mpg            |  |
| CO2 emission            | 118 g/km            |  |
| CO2 label               | С                   |  |