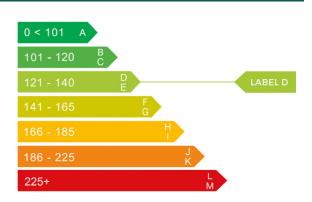

# Engine & fuel consumption

| Engine capacity | 999 сс   |
|-----------------|----------|
| Fuel type       | Petrol   |
| CO2 emission    | 121 g/km |
| CO2 label       | D        |

CarCheck.co.uk page 1/10