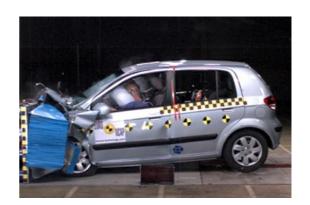

# Safety ratings

| NCAP rating | ***             |
|-------------|-----------------|
| Video       | see crash video |