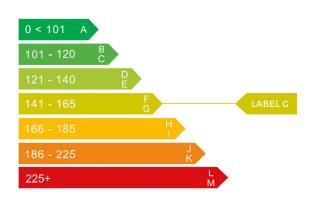

### Engine & fuel consumption

| Power                   | 81 BHP              |
|-------------------------|---------------------|
| Max. torque             | 116 Nm at 3.200 rpm |
| Engine capacity         | 1.341 cc            |
| Cylinders               | 4                   |
| Fuel type               | Petrol              |
| Consumption city        | 28.5 mpg            |
| Consumption extra urban | 45.6 mpg            |
| Consumption combined    | 37.2 mpg            |
| CO2 emission            | 164 g/km            |
| CO2 label               | G                   |