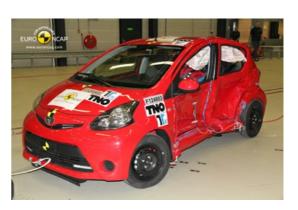

# Safety ratings

| NCAP rating    | ****            |
|----------------|-----------------|
| Adult          | 68%             |
| Children       | 73%             |
| Pedestrian     | 53%             |
| Safety systems | 71%             |
| Overall rating | 66%             |
| Video          | see crash video |