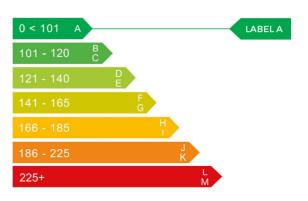

## Engine & fuel consumption

| Power                   | 68 BHP             |
|-------------------------|--------------------|
| Max. torque             | 93 Nm at 3.600 rpm |
| Engine capacity         | 998 cc             |
| Cylinders               | 3                  |
| Fuel type               | Petrol             |
| Consumption city        | 55.4 mpg           |
| Consumption extra urban | 74.3 mpg           |
| Consumption combined    | 65.7 mpg           |
| CO2 emission            | 99 g/km            |
| CO2 label               | А                  |