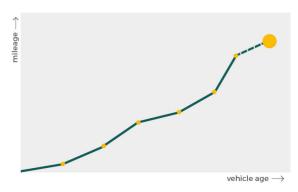

# Mileage check

| Odometer                   | In miles   |
|----------------------------|------------|
| Mileage registrations      | 14         |
| First mileage registration | 2013-12-30 |
| Last registration          | 2024-02-15 |
| Complete history           | See info   |

| Registration #1                      | 2013-12-30 | 18 mi                                            |
|--------------------------------------|------------|--------------------------------------------------|
| Registration #2                      | 2016-12-06 | 7.549 mi                                         |
| Registration #3                      | 2016-12-06 | 7.549 mi                                         |
| Registration #4                      | 2017-12-18 | 16.604 mi                                        |
| Registration #5                      | 2018-12-19 | 21.927 mi                                        |
| Registration #6                      | 2018-12-21 | 21.936 mi                                        |
| Registration #7                      | 2020-01-03 | 30.658 mi                                        |
| Registration #8                      |            | 11.777 esi                                       |
| Registration #9                      |            |                                                  |
|                                      |            |                                                  |
| Registration #10                     |            | 11.227 est                                       |
| Registration #10<br>Registration #11 |            | 11.117 est<br>11.117 est                         |
| -                                    |            | 11.227 est<br>11.227 est<br>11.227 est           |
| Registration #11                     |            | 0.000 est<br>0.000 est<br>0.000 est<br>0.000 est |