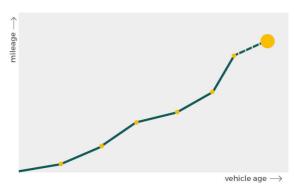

# Mileage check

| Odometer                   | In miles   |
|----------------------------|------------|
| Mileage registrations      | 22         |
| First mileage registration | 2006-03-21 |
| Last registration          | 2023-03-31 |
| Complete history           | See info   |

| Registration #1  | 2006-03-21 | 6 mi       |
|------------------|------------|------------|
| Registration #2  | 2009-03-18 | 17.991 mi  |
| Registration #3  | 2010-03-16 | 24.137 mi  |
| Registration #4  | 2011-03-14 | 30.406 mi  |
| Registration #5  | 2012-03-21 | 37.337 mi  |
| Registration #6  | 2013-03-16 | 44.713 mi  |
| Registration #7  | 2014-01-08 | 49.807 mi  |
| Registration #8  | 2014-12-15 | 53.476 mi  |
| Registration #9  | 2016-01-25 | 54.418 mi  |
| Registration #10 | 2016-01-25 | 54.418 mi  |
| Registration #11 | 2016-06-22 | 54.587 mi  |
| Registration #12 |            | 11.777 est |
| Registration #13 |            | 11.777 esi |
| Registration #14 |            | 11.777 est |
| Registration #15 |            | 11.777 esi |
| Registration #16 |            | 11.777 est |
| Registration #17 |            | 11.777 esi |
| Registration #18 |            | 11.777 est |
| Registration #19 |            | 11.777 esi |
| Registration #20 |            | 01.707 est |
| Registration #21 |            | 11.777 mi  |
| Registration #22 |            | 01.777 est |
|                  |            |            |