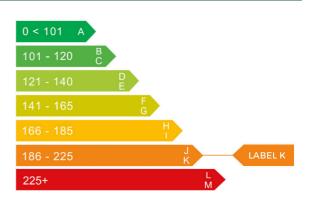

### Engine & fuel consumption

| Power                   | 161 BHP             |
|-------------------------|---------------------|
| Max. torque             | 240 Nm at 4.000 rpm |
| Engine capacity         | 1.796 cc            |
| Cylinders               | 4                   |
| Fuel type               | Petrol              |
| Consumption city        | 22.4 mpg            |
| Consumption extra urban | 43.5 mpg            |
| Consumption combined    | 32.5 mpg            |
| CO2 emission            | 206 g/km            |
| CO2 label               | Κ                   |

## Tax calculation

| Vehicle class                           | 48         |
|-----------------------------------------|------------|
| Band                                    | К          |
| Single payment (12 months)              | £ 395,00,- |
| Single six month payment                | £ 217,25,- |
| Total payable by 12 monthly instalments | £ 414,75,- |