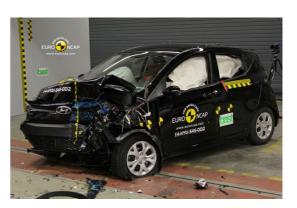

# Safety ratings

| NCAP rating    | ****            |
|----------------|-----------------|
| Adult          | 79%             |
| Children       | 80%             |
| Pedestrian     | 71%             |
| Safety systems | 56%             |
| Overall rating | 73%             |
| Video          | see crash video |