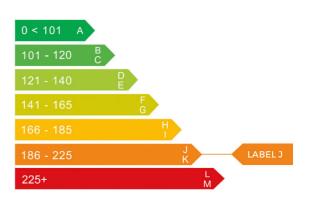

### Engine & fuel consumption

| Power                   | 134 BHP             |
|-------------------------|---------------------|
| Max. torque             | 343 Nm at 1.500 rpm |
| Engine capacity         | 2.497 cc            |
| Cylinders               | 4                   |
| Fuel type               | Diesel              |
| Consumption city        | 30.4 mpg            |
| Consumption extra urban | 44.1 mpg            |
| Consumption combined    | 37.7 mpg            |
| CO2 emission            | 197 g/km            |
| CO2 label               | J                   |