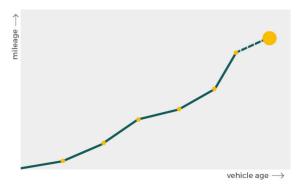

## Mileage check

| Odometer                   | In miles   |
|----------------------------|------------|
| Mileage registrations      | 9          |
| First mileage registration | 2017-01-30 |
| Last registration          | 2024-02-02 |
| Complete history           | See info   |

| Registration #1 | 2017-01-30 | 19 mi      |
|-----------------|------------|------------|
| Registration #2 | 2020-02-05 | 35.642 mi  |
| Registration #3 | 2021-02-05 | 41.877 mi  |
| Registration #4 | 2022-02-02 | 50.254 mi  |
| Registration #5 | 2022-02-02 | 50.254 mi  |
| Registration #6 |            | 11.777 est |
| Registration #7 |            | 11.777 esi |
| Registration #8 |            | 11.117 est |
| Registration #9 |            | 11.777 esi |