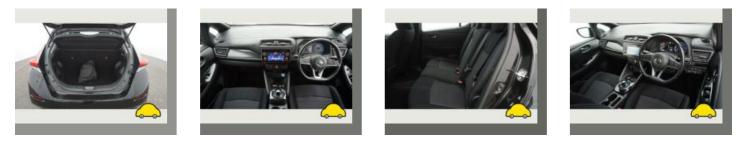

### General information

| Make                | NISSAN            |
|---------------------|-------------------|
| Model               | LEAF ACENTA       |
| Colour              | Black             |
| Year of manufacture | 2018              |
| Top speed           | 89 mph            |
| Gearbox             | 1 speed automatic |