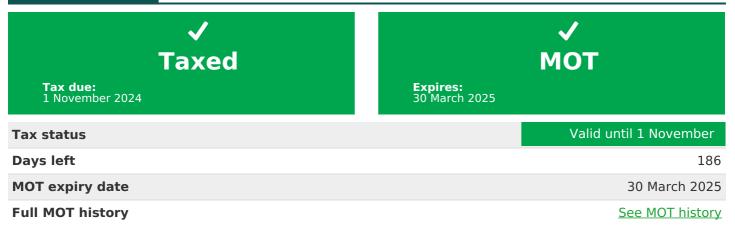

## MOT history

| MOT expiry date    | 2025-03-30 |
|--------------------|------------|
| MOT pass rate      | 100 %      |
| MOT passed         | 4          |
| Failed MOT tests   | 0          |
| Total advice items | 0          |
| Total items failed | 0          |

Tax & MOT check