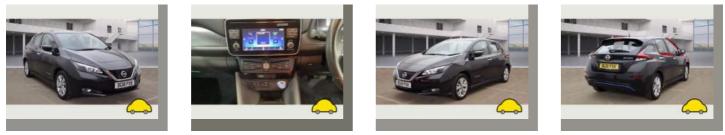

### General information

| Make                | NISSAN            |
|---------------------|-------------------|
| Model               | LEAF ACENTA       |
| Colour              | Black             |
| Year of manufacture | 2018              |
| Top speed           | 89 mph            |
| Gearbox             | 1 speed automatic |