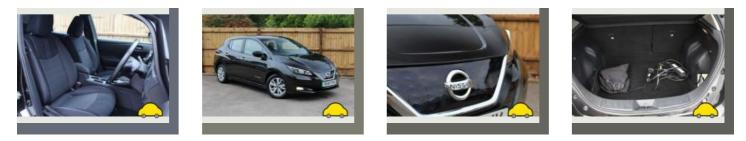

### General information

| Make                | NISSAN            |
|---------------------|-------------------|
| Model               | LEAF ACENTA       |
| Colour              | Black             |
| Year of manufacture | 2018              |
| Top speed           | 89 mph            |
| Gearbox             | 1 speed automatic |