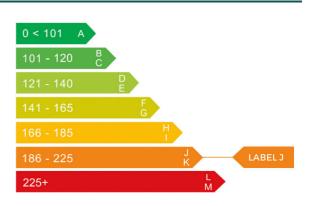

### Engine & fuel consumption

| Power                   | 197 BHP             |
|-------------------------|---------------------|
| Max. torque             | 205 Nm at 6.400 rpm |
| Engine capacity         | 1.998 cc            |
| Cylinders               | 4                   |
| Fuel type               | Petrol              |
| Consumption city        | 23.3 mpg            |
| Consumption extra urban | 42.8 mpg            |
| Consumption combined    | 2.8 mpg             |
| CO2 emission            | 191 g/km            |
| CO2 label               | J                   |