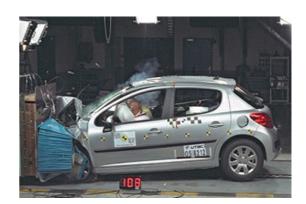

# Safety ratings

**NCAP** rating

Video

\*\*\*\* see crash video

| Dimensions & weight               |                       |
|-----------------------------------|-----------------------|
| Width                             | 1652 mm               |
| Height                            | 1433 mm               |
| Length                            | 3822 mm               |
| Wheel base                        | 2445 mm               |
| Kerb weight                       | 1025 kg               |
| Max. allowed weight               | 1450 kg               |
| Additional information            |                       |
| Fuel tank capacity                | 50                    |
| Fuel delivery                     | Multi-Point Injection |
| Number of doors                   | 5                     |
| Number of seats<br>CarCheck.co.uk | 5 page 8/8            |