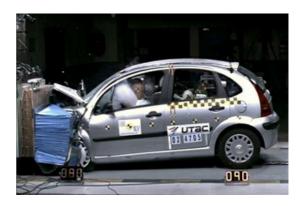

Safety ratings

NCAP rating

Video

see crash video

| Dimensions & weight                                    |                               |
|--------------------------------------------------------|-------------------------------|
| Width                                                  | 1751 mm                       |
| Height                                                 | 1637 mm                       |
| Length                                                 | 4276 mm                       |
| Wheel base                                             | 2760 mm                       |
| Kerb weight                                            | 1240 kg                       |
| Max. allowed weight                                    | 1800 kg                       |
|                                                        |                               |
| Additional information                                 |                               |
| Additional information Fuel tank capacity              | 55 I                          |
|                                                        | 55 l<br>Multi-Point Injection |
| Fuel tank capacity                                     |                               |
| Fuel tank capacity<br>Fuel delivery                    | Multi-Point Injection         |
| Fuel tank capacity<br>Fuel delivery<br>Number of doors | Multi-Point Injection<br>5    |