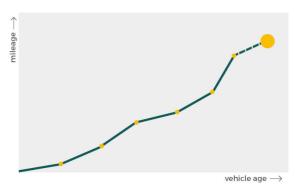

## Mileage check

| Odometer                   | In miles   |
|----------------------------|------------|
| Mileage registrations      | 24         |
| First mileage registration | 2007-09-13 |
| Last registration          | 2023-10-13 |
| Complete history           | See info   |

| Registration #1                                                                                                                                                                  | 2007-09-13 | 20 mi                                                                                                                                        |
|----------------------------------------------------------------------------------------------------------------------------------------------------------------------------------|------------|----------------------------------------------------------------------------------------------------------------------------------------------|
| Registration #2                                                                                                                                                                  | 2010-08-09 | 9.528 mi                                                                                                                                     |
| Registration #3                                                                                                                                                                  | 2010-08-09 | 9.530 mi                                                                                                                                     |
| Registration #4                                                                                                                                                                  | 2011-08-08 | 14.189 mi                                                                                                                                    |
| Registration #5                                                                                                                                                                  | 2012-07-16 | 18.850 mi                                                                                                                                    |
| Registration #6                                                                                                                                                                  | 2012-07-20 | 18.850 mi                                                                                                                                    |
| Registration #7                                                                                                                                                                  | 2013-07-11 | 22.691 mi                                                                                                                                    |
| Registration #8                                                                                                                                                                  | 2014-06-23 | 27.832 mi                                                                                                                                    |
| Registration #9                                                                                                                                                                  | 2014-07-25 | 28.914 mi                                                                                                                                    |
| Registration #10                                                                                                                                                                 | 2015-08-03 | 31.613 mi                                                                                                                                    |
| Registration #11                                                                                                                                                                 | 2015-08-03 | 31.613 mi                                                                                                                                    |
| Registration #12                                                                                                                                                                 | 2016-07-26 | 33.315 mi                                                                                                                                    |
|                                                                                                                                                                                  |            |                                                                                                                                              |
| Registration #13                                                                                                                                                                 |            | 11.777 esi                                                                                                                                   |
| Registration #13<br>Registration #14                                                                                                                                             |            | 11.227 est                                                                                                                                   |
|                                                                                                                                                                                  |            | 01.000 est<br>01.000 est<br>01.000 est                                                                                                       |
| Registration #14                                                                                                                                                                 |            | 01,000 em                                                                                                                                    |
| Registration #14<br>Registration #15                                                                                                                                             |            | 01,000 est<br>01,000 est<br>01,000 est<br>01,000 est<br>01,000 est                                                                           |
| Registration #14<br>Registration #15<br>Registration #16                                                                                                                         |            | 01,000 est<br>01,000 est<br>01,000 est<br>01,000 est<br>01,000 est<br>01,000 est                                                             |
| Registration #14<br>Registration #15<br>Registration #16<br>Registration #17                                                                                                     |            | 01.000 est<br>01.000 est<br>01.000 est<br>01.000 est<br>01.000 est<br>01.000 est<br>01.000 est                                               |
| Registration #14<br>Registration #15<br>Registration #16<br>Registration #17<br>Registration #18                                                                                 |            | 01,000 est<br>01,000 est<br>01,000 est<br>01,000 est<br>01,000 est<br>01,000 est<br>01,000 est<br>01,000 est                                 |
| Registration #14<br>Registration #15<br>Registration #16<br>Registration #17<br>Registration #18<br>Registration #19                                                             |            | 0.200 es<br>0.200 es<br>0.200 es<br>0.200 es<br>0.200 es<br>0.200 es<br>0.200 es<br>0.200 es                                                 |
| Registration #14<br>Registration #15<br>Registration #16<br>Registration #17<br>Registration #18<br>Registration #19<br>Registration #20                                         |            | 0.202 46<br>0.222 46             |
| Registration #14<br>Registration #15<br>Registration #16<br>Registration #17<br>Registration #18<br>Registration #19<br>Registration #20<br>Registration #21                     |            | 0.202 46<br>0.222 46<br>0.222 46<br>0.222 46<br>0.222 46<br>0.222 46<br>0.222 46<br>0.222 46<br>0.222 46<br>0.222 46                         |
| Registration #14<br>Registration #15<br>Registration #16<br>Registration #17<br>Registration #18<br>Registration #19<br>Registration #20<br>Registration #21<br>Registration #22 |            | 0.200 46<br>0.200 46 |