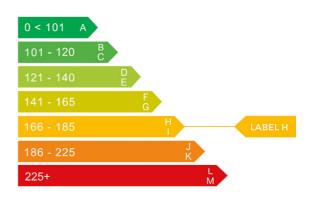

# Engine & fuel consumption

| Power                   | 110 BHP             |
|-------------------------|---------------------|
| Max. torque             | 147 Nm at 4.000 rpm |
| Engine capacity         | 1.587 cc            |
| Cylinders               | 4                   |
| Fuel type               | Petrol              |
| Consumption city        | 29.7 mpg            |
| Consumption extra urban | 47.1 mpg            |
| Consumption combined    | 38.7 mpg            |
| CO2 emission            | 172 g/km            |
| CO2 label               | Н                   |

## Tax calculation

| Vehicle class                           | 48         |
|-----------------------------------------|------------|
| Band                                    | н          |
| Single payment (12 months)              | £ 290,00,- |
| Single six month payment                | £ 159,50,- |
| Total payable by 12 monthly instalments | £ 304,50,- |